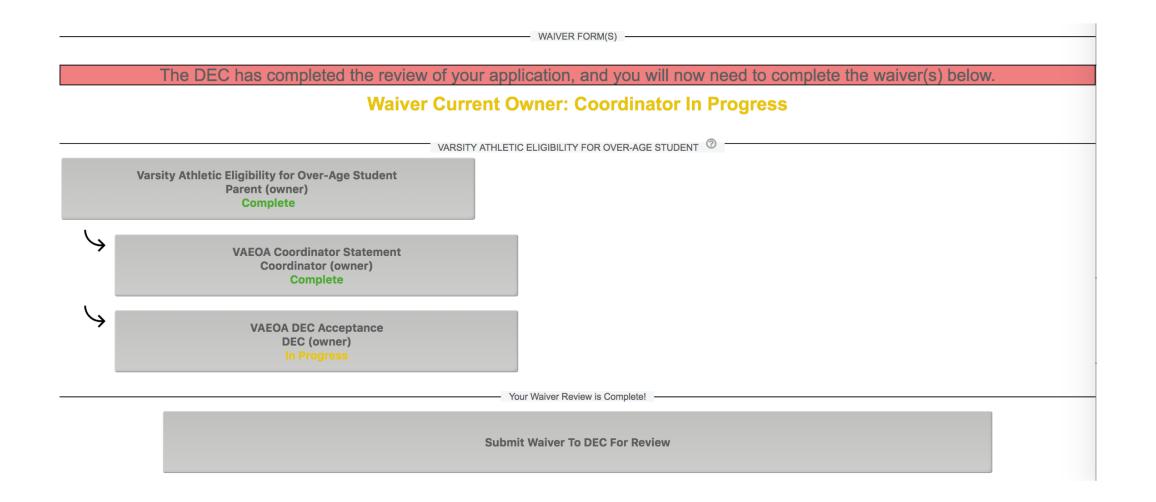

Once the DEC has finished reviewing the PAPF application, the system will alert the coordinator that it is time for the waivers to be submitted. Waivers requirements can be completed at the same time as the PAPF application to expedite processing times.

#### **Waiver Current Owner: Parent Pending**

Varsity Athletic Eligibility for Over-Age Student
Parent (owner)
Complete

VAEOA Coordinator Statement
Coordinator (owner)
In Progress

VAEOA DEC Acceptance
DEC (owner)
In Progress