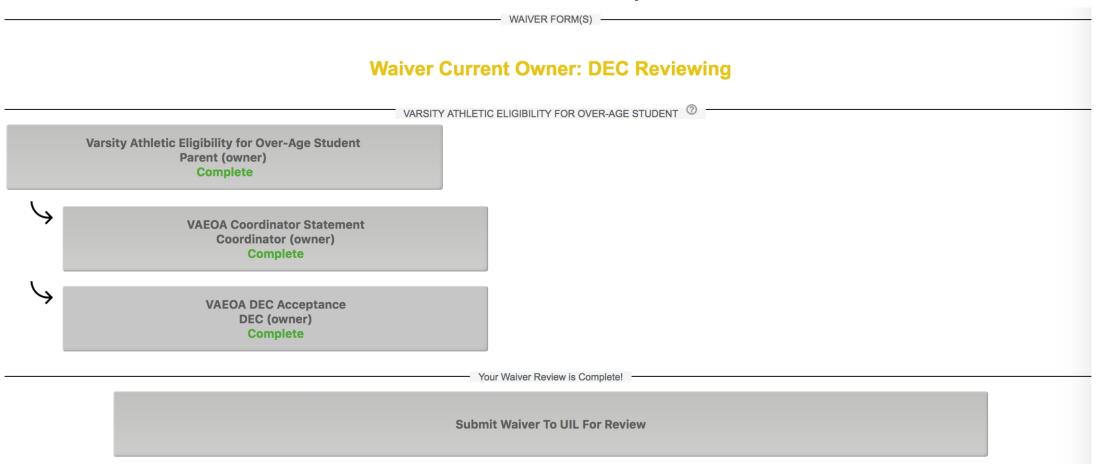

## DEC Waiver Review is Complete

DEC will submit waiver to the UIL once the review has been completed.