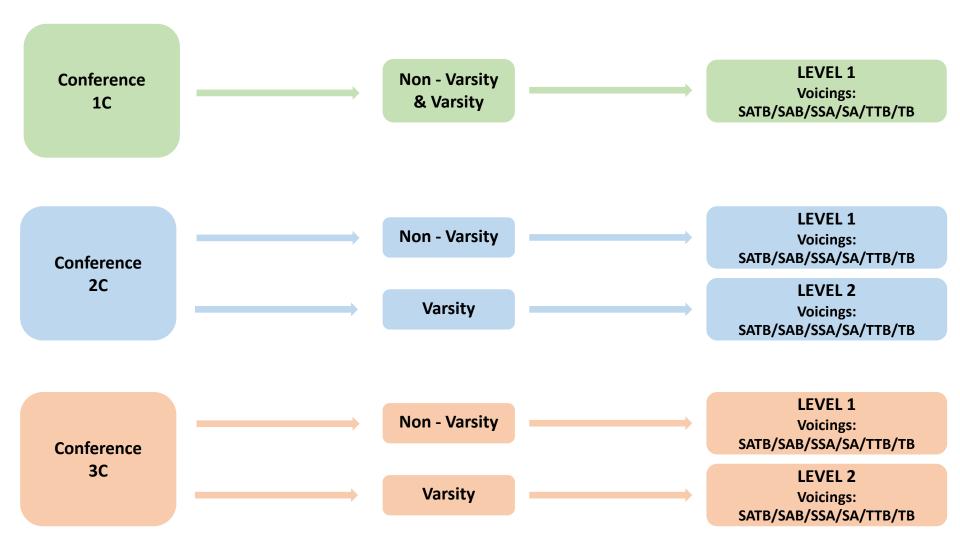

## Middle School Choir Sight-Reading Levels



## High School Choir Sight-Reading Levels

| Conference<br>1A |                   | Non - Varsity |                   | LEVEL 1<br>Voicings: SATB/SAB/SSA/SA/TBB/TB |
|------------------|-------------------|---------------|-------------------|---------------------------------------------|
|                  | →                 | Varsity       |                   | LEVEL 3<br>Voicings: SATB/SAB/SSA/SA/TBB/TB |
| Conference<br>2A |                   | Non - Varsity |                   | LEVEL 1<br>Voicings: SATB/SAB/SSA/SA/TBB/TB |
|                  |                   | Varsity       |                   | LEVEL 3<br>Voicings: SATB/SAB/SSA/SA/TBB/TB |
| Conference       |                   | Non - Varsity |                   | LEVEL 1<br>Voicings: SATB/SAB/SSA/SA/TBB/TB |
| 3A