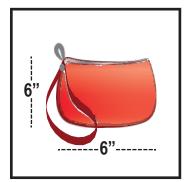

## Approved Bags - Effective June 10, 2017

Bags smaller than 6"x 6"x 6"

Clear Bag smaller than 12" x 6" x 12"

1-Gallon Plastic Freezer Bag

Medically Necessary and Diaper Bags\*

Bags not allowed into the Alamodome