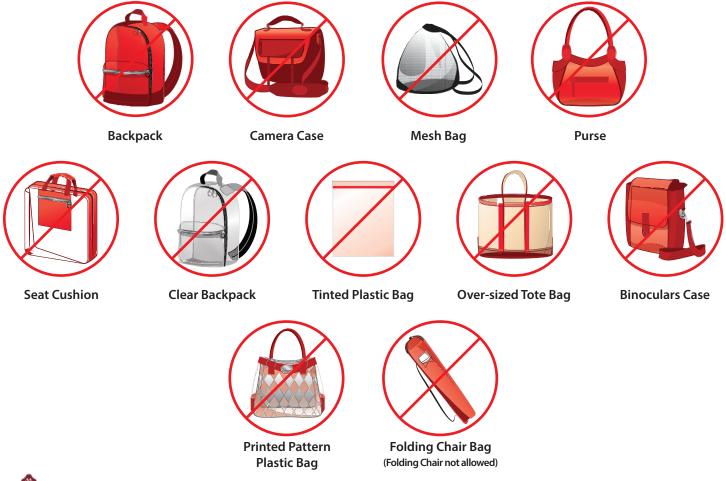

## Approved Bags - Effective June 10, 2017

Bags smaller than 6"x 6"x 6"

Clear Bag smaller than 12" x 6" x 12"

1-Gallon Plastic Freezer Bag

Medically Necessary and Diaper Bags\*

Bags not allowed into the Alamodome