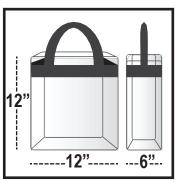

## Approved Bags - Effective June 10, 2017

Bags smaller than 6"x 6"x 6"

Clear Bag smaller than 12" x 6" x 12"

1-Gallon Plastic Freezer Bag

Medically Necessary and Diaper Bags\*

Bags not allowed into the Alamodome