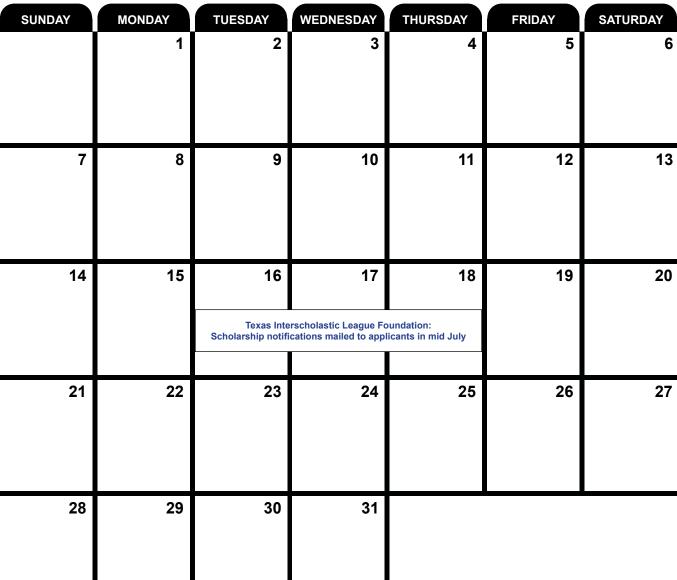

|  |
|                                     |                                                                   |                        |                                                           |                                                                  | A+ Academics:<br>Deadline to submit<br>participation summary |                                                                                                                                                                                                                            |  |

### **JUNE 2024**



## **JULY 2024**



#### 2023-24:

There is a two-week testing window for each STAAR content-area grouping. The primary testing week is week 1 of each two-week testing window. For UIL post season activities affecting high school testing schedules, STAAR end-of-course assessment testing windows are:

- April 9–Apr 19 for English I and English II
- April 16–Apr 26 for Biology and U.S. History
- April 23–May 3 for Algebra I

For UIL post season activities, districts and campuses that are participating in the specific UIL activity should collaborate and follow the guidance below to determine the best dates.

- Avoid scheduling the UIL post season activity during the primary testing weeks, if possible.
- Avoid scheduling English I and English II tests April 9–12; instead, schedule these tests April 15–19.
- Avoi