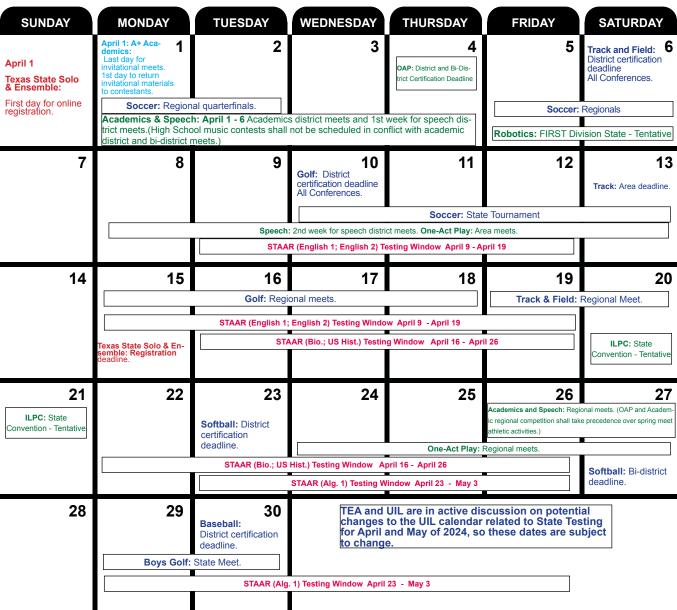

#### 2023-24:

There is a two-week testing window for each STAAR content-area grouping. The primary testing week is week 1 of each two-week testing window. For UIL post season activities affecting high school testing schedules, STAAR end-of-course assessment testing windows are:

- April 9–Apr 19 for English I and English II
- April 16–Apr 26 for Biology and U.S. History
- April 23–May 3 for Algebra I

For UIL post season activities, districts and campuses that are participating in the specific UIL activity should collaborate and follow the guidance below to determine the best dates.

- Avoid scheduling the UIL post season activity during the primary testing weeks, if possible.
- Avoid scheduling English I and English II tests April 9–12; instead, schedule these tests April 15–19.
- Avoid scheduling Biology and U.S. History tests April 16–19; instead, schedule these tests April 22–23.
- Avoid scheduling Algebra I April 23–26; instead, schedule this test April 29– May 3.
- Administer make-up tests later in the testing window to individual students who participate in the UIL post season activity and are absent from testing.