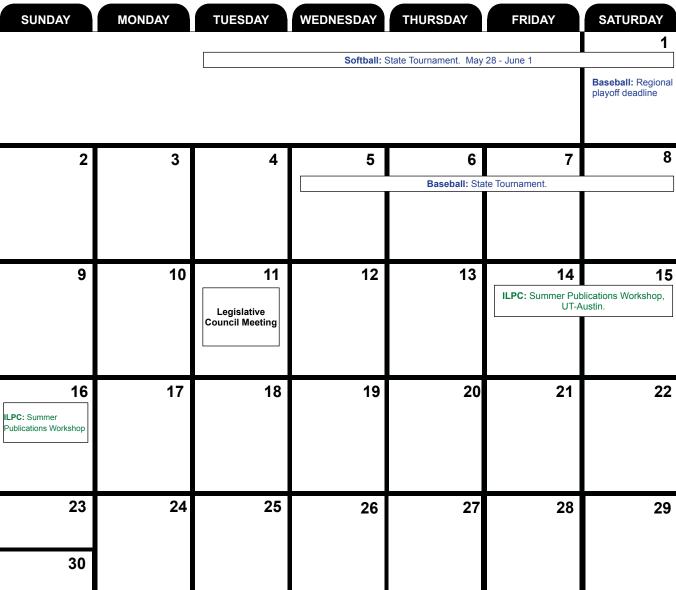

|                                                                                                                                                                                                                            |  |
|                                     |                                                                   |                        |                                                           |                                                                  | A+ Academics:<br>Deadline to submit<br>participation summary |                                                                                                                                                                                                                            |  |

### **JUNE 2024**



## **JULY 2024**



#### 2023-24:

There is a two-week testing window for each STAAR content-area grouping. The primary testing week is week 1 of each two-week testing window. For UIL post season activities affecting high school testing schedules, STAAR end-of-course assessment testing windows are:

- April 9–Apr 19 for English I and English II
- April 16–Apr 26 for Biology and U.S. History
- April 23–May 3 for Algebra I

For UIL post season activities, districts and campuses that are participating in the specific UIL activity should collaborate and follow the guidance below to determine the best dates.

- Avoid scheduling the UIL post season activity during the primary testing weeks, if possible.
- Avoid scheduling English I and English II tests April 9–12; instead, schedule these tests