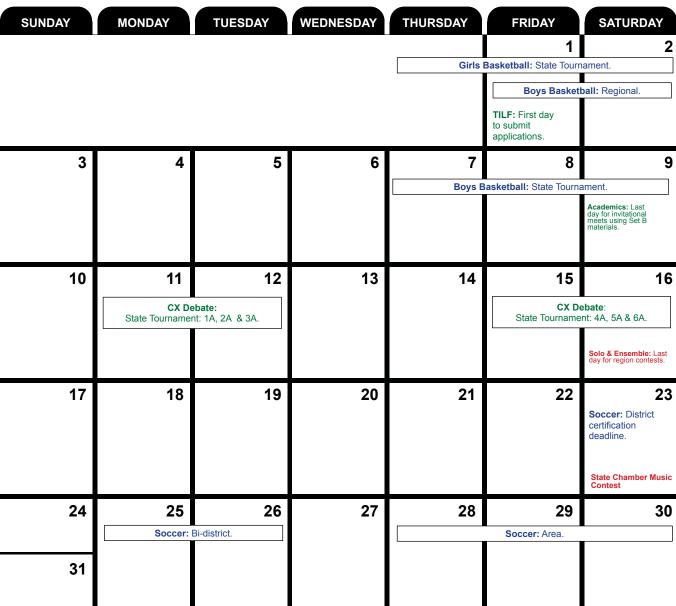

| Swimming & Diving SA-6A: District certification deadline. Softball: 1st day for interschool scrimmages.     |
| 28     | 29                                                                          | 30                                                      | A+ Academics: Last<br>day to hold fall/winter<br>district meets & 1st day<br>to return materials to<br>contestants. |          |                                                                                                                                                              |                                                                                                             |

#### **FEBRUARY 2024**



### **MARCH 2024**



#### **APRIL 2024**



**MAY 2024** 

| SUNDAY                              | MONDAY                                                            | TUESDAY                | WEDNESDAY                                                 | THURSDAY                                                         | FRIDAY                                                       | SATURDAY                                                                                                                                                                                                                   |  |
|-------------------------------------|-------------------------------------------------------------------|------------------------|-----------------------------------------------------------|---------------------