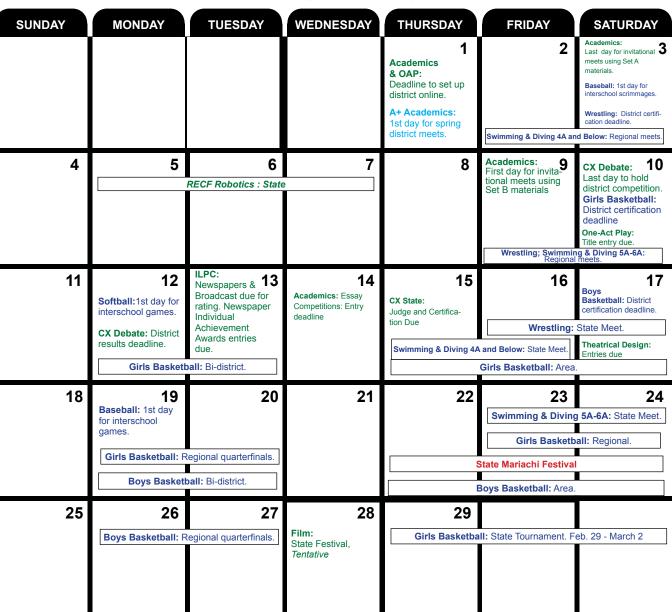

| Swimming & Diving SA-6A: District certification deadline. Softball: 1st day for interschool scrimmages.     |
| 28     | 29                                                                          | 30                                                      | A+ Academics: Last<br>day to hold fall/winter<br>district meets & 1st day<br>to return materials to<br>contestants. |          |                                                                                                                                                              |                                                                                                             |

#### **FEBRUARY 2024**



### **MARCH 2024**



#### **APRIL 2024**



**MAY 2024** 

| SUNDAY                              | MONDAY                                                            | TUESDAY                | WEDNESDAY                                                 | THURSDAY                                                         | FRIDAY                                                       | SATURDAY                                                                                                                                                                                                                   |  |
|-------------------------------------|-------------------------------------------------------------------|------------------------|-----------------------------------------------------------