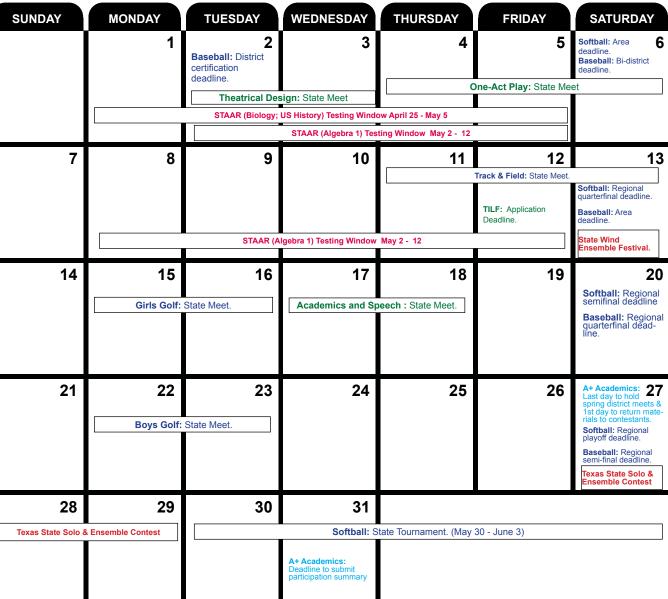

r>Softball: 1st day for<br>interschool scrim-<br>mages.<br>d Below: Regional meets. |
| 29                                                                                         | 30                                                      | 31<br>A+ Academics: Last<br>day to hold fall/winter<br>district meets & 1st day<br>to return materials to<br>contestants. |                                                       |                 |                                                                                                                                                                 |                                                                                                                                                            |



# **MARCH 2023**





#### **MAY 2023**



#### **JUNE 2023**

| SUNDAY                                                       | MONDAY | TUESDAY                        | WEDNESDAY | THURSDAY<br>1  | FRIDAY<br>2                     | SATURDAY<br>3<br>Baseball: Regional |
|--------------------------------------------------------------|--------|--------------------------------|-----------|----------------|---------------------------------|-------------------------------------|
| 4                                                            | 5      | 6                              | 7         | 8              | 9                               | playoff deadline                    |
|                                                              |        | Ū                              |           | Baseball: Stat |