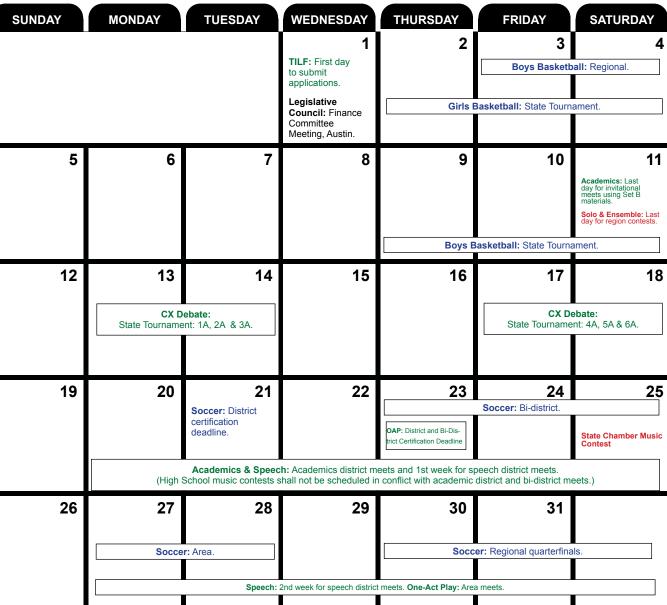

fication<br>deadline.<br>Softball: 1st day for<br>interschool scrim-<br>mages.<br>d Below: Regional meets. |
| 29                                                                                         | 30                                                      | 31<br>A+ Academics: Last<br>day to hold fall/winter<br>district meets & 1st day<br>to return materials to<br>contestants. |                                                       |                 |                                                                                                                                                                 |                                                                                                                                                            |



# **MARCH 2023**





#### **MAY 2023**



#### **JUNE 2023**

| SUNDAY                                                       | MONDAY | TUESDAY                        | WEDNESDAY | THURSDAY<br>1  | FRIDAY<br>2                     | SATURDAY<br>3<br>Baseball: Regional |
|--------------------------------------------------------------|--------|--------------------------------|-----------|----------------|---------------------------------|-------------------------------------|
| 4                                                            | 5      | 6                              | 7         | 8              | 9                               | playoff deadline                    |
|                                                              |        | Ū                              |           | Baseball: St