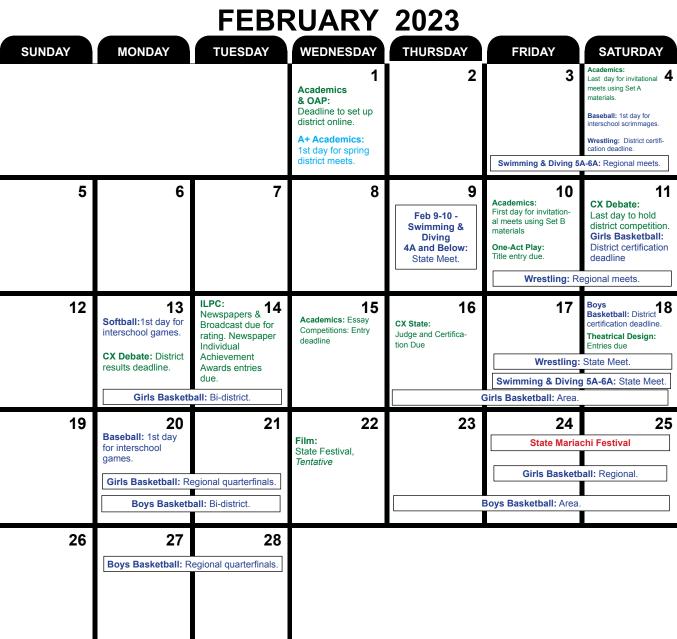

## **JANUARY 2023**

| SUNDAY                                                                                     | MONDAY                                                  | TUESDAY                                                                                                                   | WEDNESDAY                                             | THURSDAY        | FRIDAY                                                                                                                                                          | SATURDAY                                                                                                                                                   |
|--------------------------------------------------------------------------------------------|---------------------------------------------------------|---------------------------------------------------------------------------------------------------------------------------|-------------------------------------------------------|-----------------|-----------------------------------------------------------------------------------------------------------------------------------------------------------------|------------------------------------------------------------------------------------------------------------------------------------------------------------|
| 1                                                                                          | 2<br>CX Debate: 1st<br>day for district<br>competition. | 3                                                                                                                         | 4<br>Congress:                                        | 5<br>State Meet | Academics: 1st<br>day for invitational<br>meets using Set A<br>materials.<br>Academics:<br>Deadline to<br>submit orders for<br>Invitational Set B<br>materials. | 7                                                                                                                                                          |
| 8                                                                                          | 9                                                       | 10                                                                                                                        | 11                                                    | 12              | 13<br>irit State Championsh<br>Softball: 1st day<br>for practice.                                                                                               | 14<br>ips                                                                                                                                                  |
| 15<br>Athletics:<br>Deadline to accept<br>plans for next school<br>year (except football). | 16                                                      | 17                                                                                                                        | 18<br>Film Contest:<br>Deadline to submit<br>entries. | 19              | 20<br>Baseball: 1st day<br>for practice.                                                                                                                        | 21<br>Swimming<br>& Diving 4A and<br>Below:<br>District certification<br>deadline.                                                                         |
| 22                                                                                         | 23                                                      | 24                                                                                                                        | 25                                                    | 26              | 27<br>Swimming & Diving 4A ar                                                                                                                                   | Swimming 28<br>& Diving 5A-6A:<br>District certification<br>deadline.<br>Softball: 1st day for<br>interschool scrim-<br>mages.<br>d Below: Regional meets. |
| 29                                                                                         | 30                                                      | 31<br>A+ Academics: Last<br>day to hold fall/winter<br>district meets & 1st day<br>to return materials to<br>contestants. |                                                       |                 |                                                                                                                                                                 |                                                                                                                                                            |