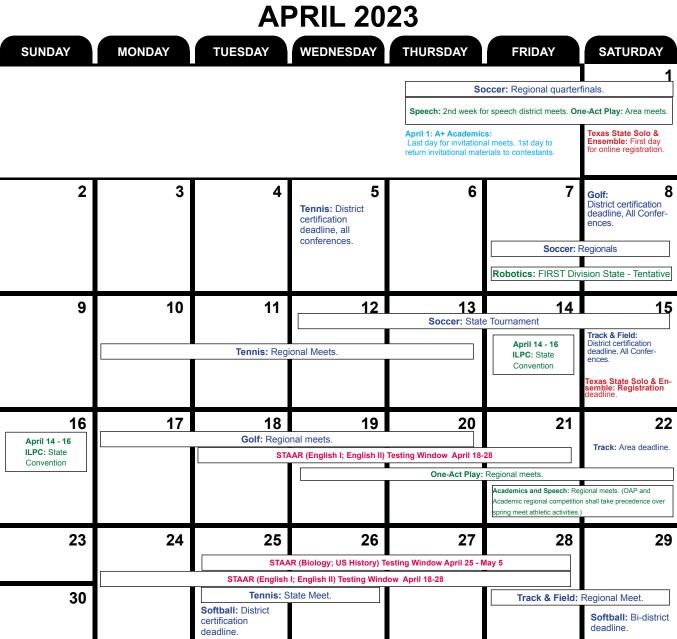

cation<br>deadline.<br>Softball: 1st day for<br>interschool scrim-<br>mages.<br>d Below: Regional meets. |
| 29                                                                                         | 30                                                      | 31<br>A+ Academics: Last<br>day to hold fall/winter<br>district meets & 1st day<br>to return materials to<br>contestants. |                                                       |                 |                                                                                                                                                                 |                                                                                                                                                            |



# **MARCH 2023**





#### **MAY 2023**



#### **JUNE 2023**

| SUNDAY                                                       | MONDAY | TUESDAY                        | WEDNESDAY | THURSDAY<br>1  | FRIDAY<br>2                     | SATURDAY<br>3<br>Baseball: Regional |
|--------------------------------------------------------------|--------|--------------------------------|-----------|----------------|---------------------------------|-------------------------------------|
| 4                                                            | 5      | 6                              | 7         | 8              | 9                               | playoff deadline                    |
|                                                              |        | Ū                              |           | Baseball: Stat