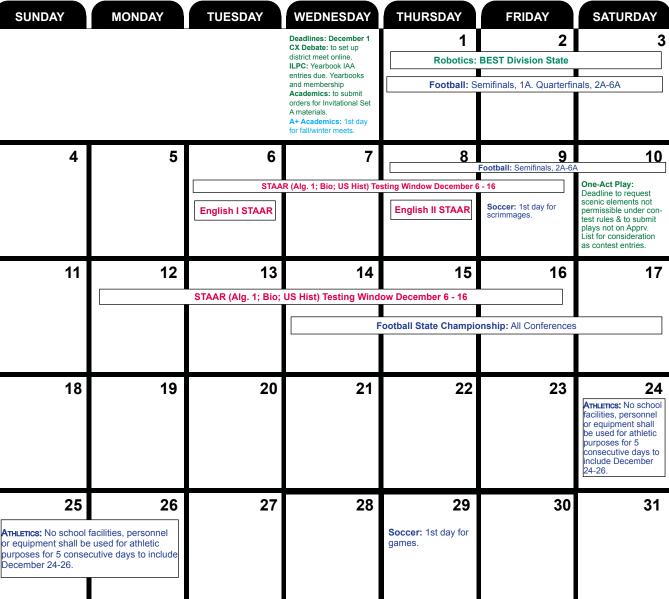

|
| 23<br>30                | 24<br>Cross Country<br>Volleyball: 31<br>Bi-district, all Con-<br>ferences | 25<br>: Region Meets                            | 26<br>Team Tennis: S<br>Boys<br>Basketball: First<br>day for practice. | 27<br>tate Tournament.<br>Marching Band: Area<br>contest<br>deadline 3A & 5A.<br>Marching Band: Last<br>day for region con-<br>tests, 2A 4A & 6A. | 28<br>October 28-29<br>Water Polo: State<br>Tournament. | Volleyball: 29<br>District Cerification 29<br>deadline.<br>Marching Band: Pre-<br>ferred Area Contest<br>date 2A, 4A & 6A<br>Girls Basketball: First<br>day for scrimmages.                                           |

# **NOVEMBER 2022**



# DECEMBER 2022



## **JANUARY 2023**

| SUNDAY                                                                                     | MONDAY                                                  | TUESDAY                                                                                                                   | WEDNESDAY                                             | THURSDAY        | FRIDAY                                                                                                                                                          | SATURDAY                                                                                                                                                   |
|--------------------------------------------------------------------------------------------|-------------