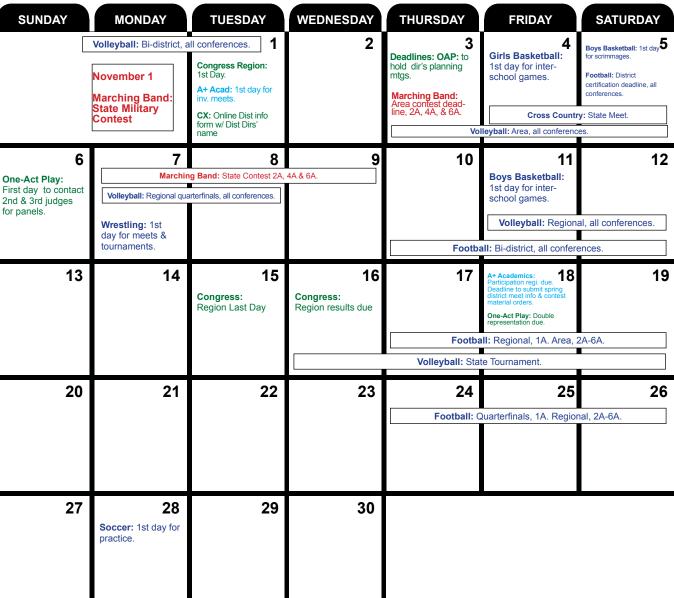

|
| 23<br>30                | 24<br>Cross Country<br>Volleyball: 31<br>Bi-district, all Con-<br>ferences | 25<br>: Region Meets                            | 26<br>Team Tennis: S<br>Boys<br>Basketball: First<br>day for practice. | 27<br>tate Tournament.<br>Marching Band: Area<br>contest<br>deadline 3A & 5A.<br>Marching Band: Last<br>day for region con-<br>tests, 2A 4A & 6A. | 28<br>October 28-29<br>Water Polo: State<br>Tournament. | Volleyball: 29<br>District Cerification 29<br>deadline.<br>Marching Band: Pre-<br>ferred Area Contest<br>date 2A, 4A & 6A<br>Girls Basketball: First<br>day for scrimmages.                                           |

# **NOVEMBER 2022**



# DECEMBER 2022



## **JANUARY 2023**

| SUNDAY                                                                                     | MONDAY                                                  | TUESDAY                                                                                                                   | WEDNESDAY                                             | THURSDAY        | FRIDAY                                                                                                                                                          | SATURDAY                                                                                                                                                   |
|---------------------------------------------------------------------------------------