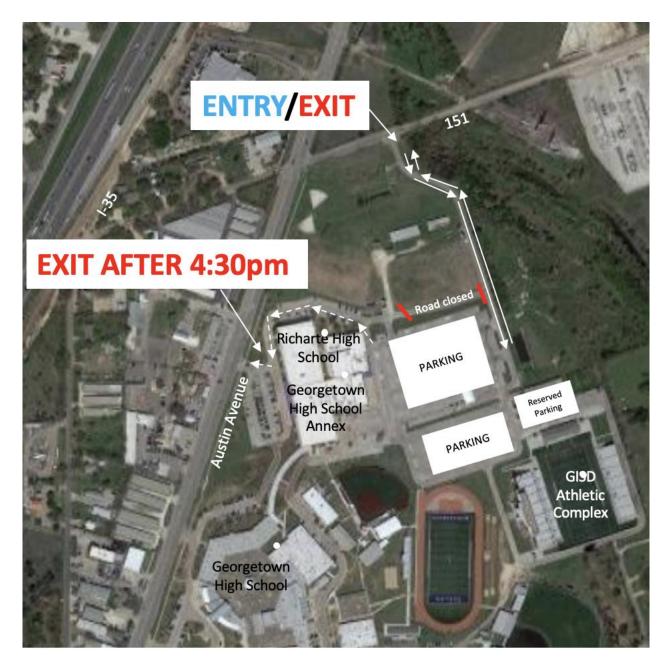

## **PARKING FOR STATE TOURNAMENT**

Traffic Flow for April  $13^{th} - 14^{th}$ 

Due to State Championship Soccer Playoffs being played during school hours on April 13-14th, UIL & GISD request that all players, coaches and spectators enter the GISD Athletic Complex from County Road 151 (Stadium Drive). All traffic prior to 4:30 pm will need to enter and exit the complex from County Road 151. The Entry/Exit prior to 4:30pm is shown with the solid arrows on the map to the left.

After 4:30 pm on April 13<sup>th</sup> & 14<sup>th</sup> everyone may exit the GISD Athletic Complex via exit points through GHS Annex and Richarte High School as shown with the dashed arrows on the map to the left.

This traffic flow will reduce any traffic congestion and we ask for your compliance in advance.

Please see additional map for traffic flow for Friday, April 15<sup>th</sup> through Sat, April 16th. **There will be a charge of \$5 for parking Wed through Saturday, April 13<sup>th</sup> – 16<sup>th</sup>.**