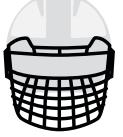

| REQUESTOR Emily Parkins |        |                                                             | DESCRIPTION Football Facemasks Artwork  |         |                  |  |  |  |
| CLIENT                                                                                 | NCAA                    | DSR CB | PM EP                                                       | size 5.5" x 8.5"                        | QTY n/a |                  |  |  |  |
| APPROVED APPROVED WITH MINOR CORRECTION BACK WITH CORRECTIONS; RE-PROOF SIGNATURE DATE |                         |        |                                                             |                                         |         |                  |  |  |  |

## EXAMPLES OF NONSTANDARD/OVERBUILT FACEMASKS