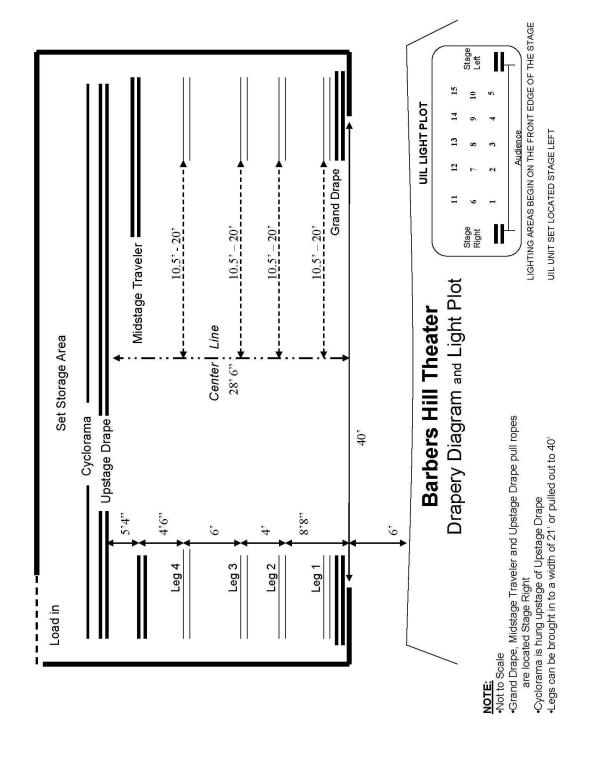

Wireless intercommunication stations are located SR, SL and two in the booth.

In this packet is a diagram showing all drapery locations, stage dimensions, outlets and the light plot.

**UNIT SET** The complete unit set will be available for use, including one door, one window and a set of French doors. Contact the contest manager should you need additional doors or windows. Everyone must use the basic set that is provided, including the inhouse, intercommunications system. An 8' step ladder is provided along with stage weights, as needed. If you need additional doors, bring those with you.

**LIGHTS** Barbers Hill High School has an ETC ION light board. There are 15 lighting areas (3 rows of 5), numbered left to right from the BOARD OPERATOR'S PERSPECTIVE. Each area will be controlled by a single channel on the board.

Each lighting area will be lit from the front by two lights that are NOT able to be separated. In addition to the front lighting, each area has a top light of Rosco No Color Pink that can be added separately or used as a stand-alone top light.

All Wash and Cyc fixtures are LED, and will mix colors according to the percentages of color added.

Companies will have the option of recording their light cues during their one-hour, scheduled rehearsal or can submit their cues by the deadline found below. A Light Cue Sheet has been provided in this packet. Make as many copies of this sheet as needed. You are not limited on your number of light cues. Email your cues to Chris at <a href="mailto:chris.irwin@bhisd.net">chris.irwin@bhisd.net</a>. You may reach him at 281-576-2221, x2696 or 832-549-01350.