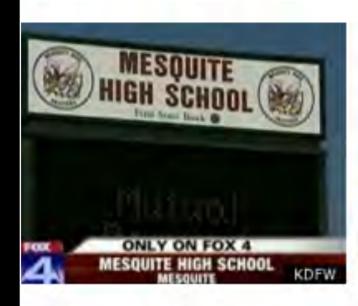

#### CULTURAL SENSITIVITY

Officials at Mesquite High School in Mesquite, Texas, have recalled their recently distributed school yearbooks after it was discovered the books described some students with special needs as "mentally retarded," KDFW-TV reports.

"Some of the disabilities the students in the Special Education Program have are being blind, deaf or non-verbal," school spokeswoman Laura Jobe told the

ion, describing the offending language.

ording to KDFW, school officials confiscated the yearbooks after parents and lents objected to the language and called it "appalling and disgraceful."

ere was an oversight in the editing approval process," Jobe told the Dallas rning News. "Those who work inside the special education department know se requirements."

- Avoiding sexist writing
- Being insensitive
- Cultural awareness