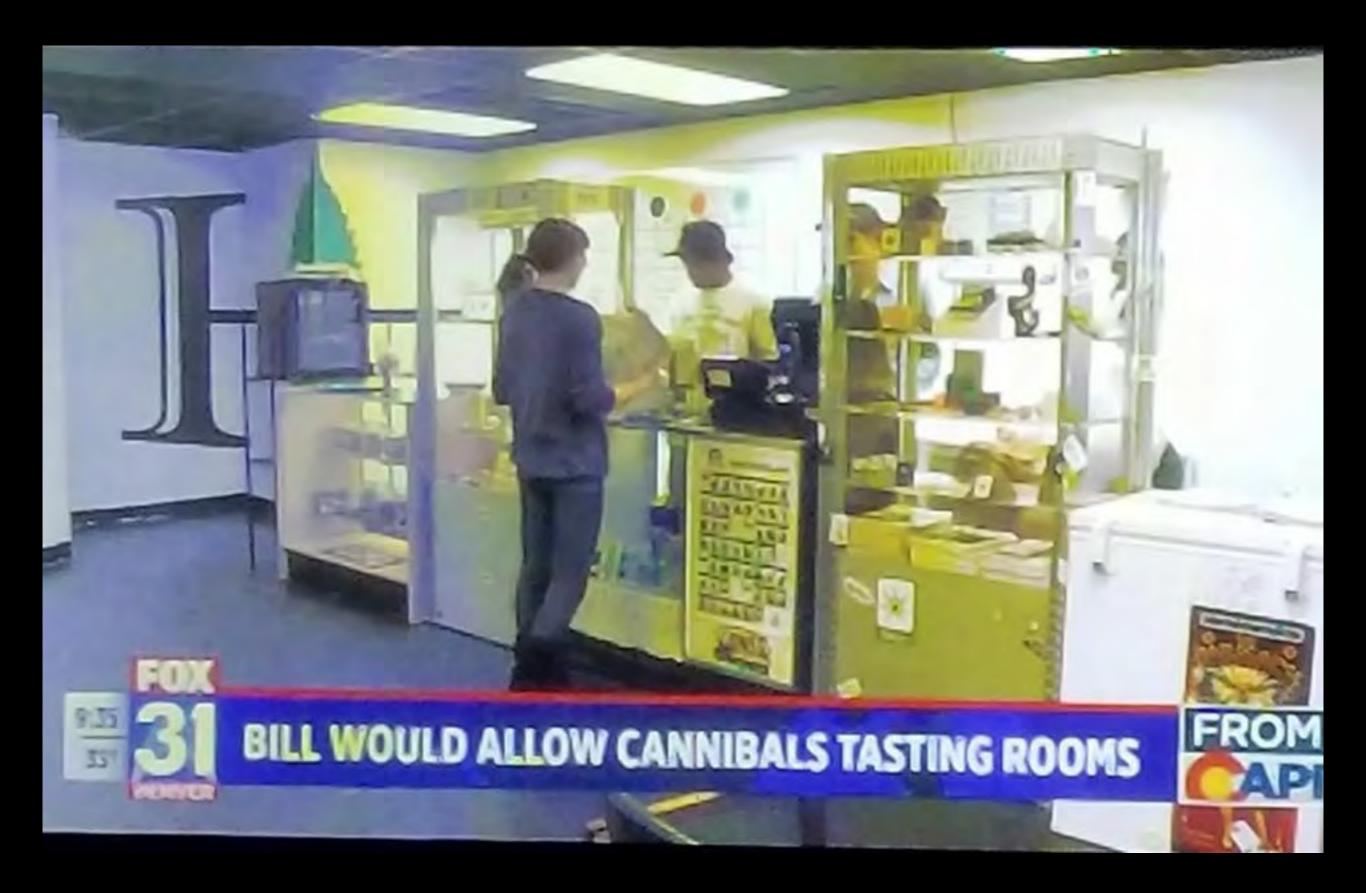

escribe a person who fights fire is firefighter.

mailman Mail or letter carrier is preferable.

transsexual Use transgender to describe individuals who have acquired the physical characteristics of the opposite sex or present themselves in a way that does not correspond with their sex at birth.

#### LOW-LEVEL EDITING



#### **DRIVING ON SNOT & ICE** WINTER BLAST

Avoid slamming on brakes.

Avoid changing lanes.

Never use cruise control.

With ABS brakes, don't pump the brake pedal. Apply steady, firm pressure.

=0

2

MEAKING

Do not drive in four-wheel-drive



- Grammar
- Spelling
- Punctuation
- Style

"No dream is too big, no challenge is to great. Nothing we want for the future is beyond our reach."

President Donald J. Trump



5 Copyright John Rupert - www.polebratingamenca us



#### GRAMMAR

- Subject / verb agreement
- Passive voice
- Order of tenses
- Pronoun / antecedent agreement
- Incomplete sentences
- Dangling modifiers
- Wordiness

- 1. Nursing schools now recruit more students in order to / to address a staffing shortage.
- 2. None of the politicians were / was ready to legalize marijuana.
- 3. Due to the ice and snow, none of the garbage was / were picked up.
- 4. City officials want to quickly raise money so they increased fees for a both at the downtown farmer's market at 713 Ohic Avenue
- 5. Markwayne Mullin made history as the first Native to actually win election to the U.S. senate in nearly two decades. Fumbling in her purse, her passport could not be found.

5. Markwayne Mullin made history as the first Native to actually win

election to the U