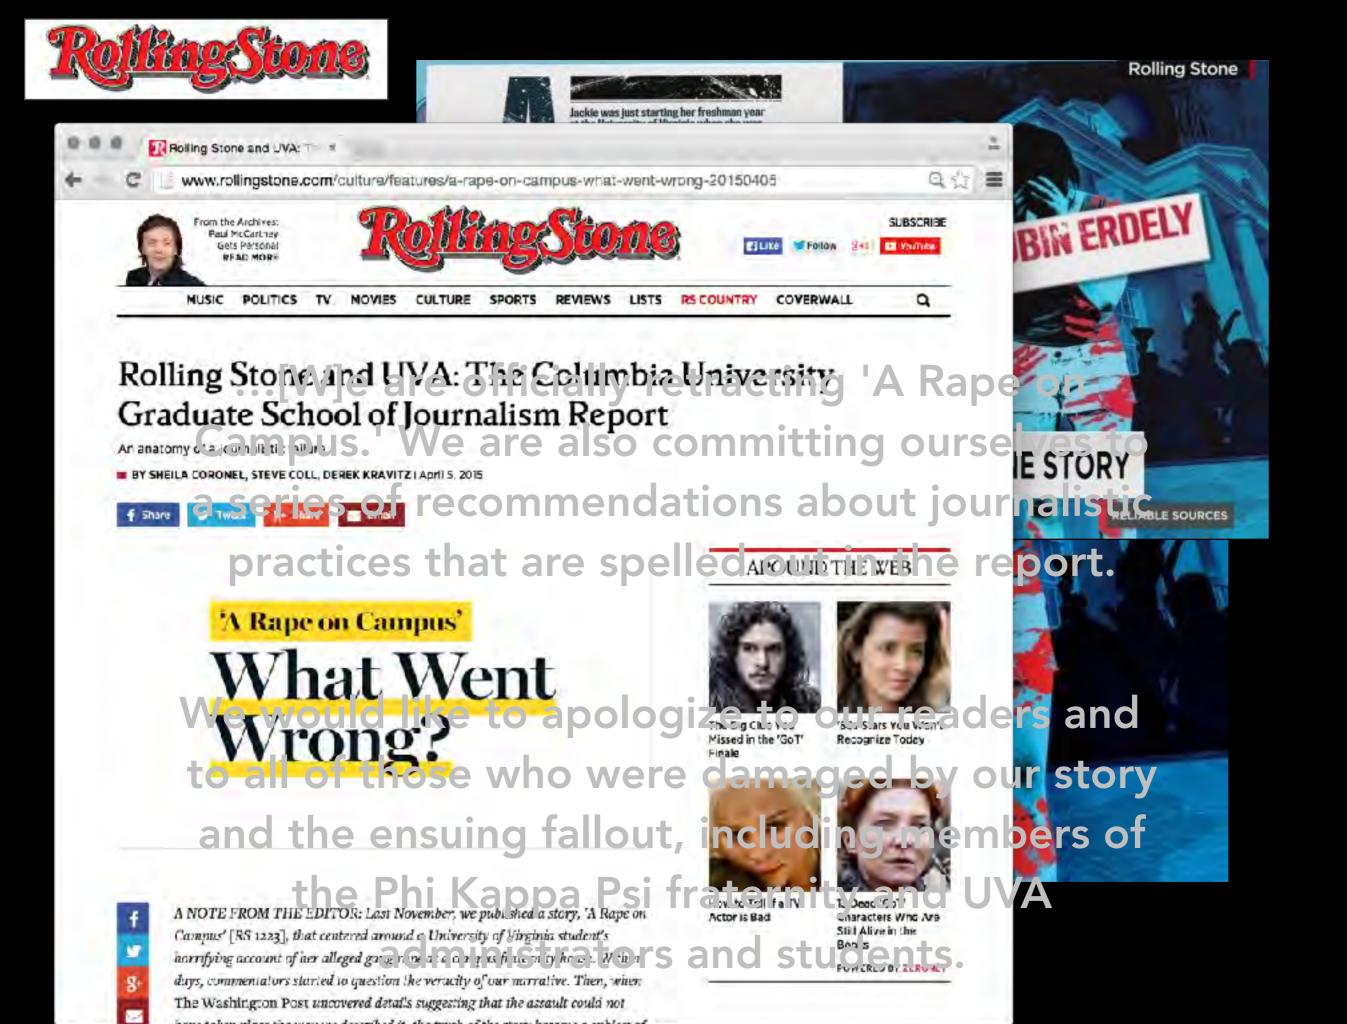

### THE AP STYLEBOOK

The spiral-bound *Associated Press Stylebook*, 56th Edition, includes more than 300 new or revised entries. Specialized chapters cover sports, business, punctuation, data journalism, health and science, news values, polls and surveys, and digital security for journalists. New this year is a chapter on inclusive storytelling, while the chapters on religion and social media are revised.