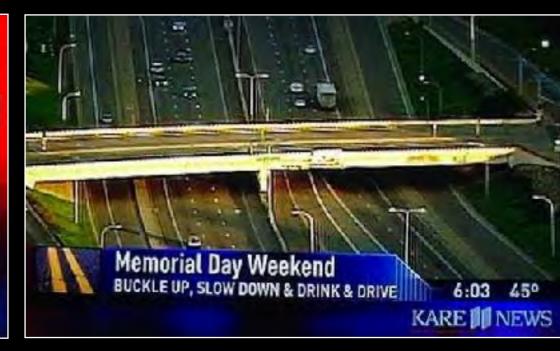

handicapped** In general, do not describe an individual as disabled or handicapped unless it is clearly pertinent to a story. If a description must be used, try to be specific.



**firefighter, fireman** The preferred term to describe a person who fights fire is firefighter.

mailman Mail or letter carrier is preferable.

transsexual Use transgender to describe individuals who have acquired the physical characteristics of the opposite sex or present themselves in a way that does not correspond with their sex at birth.

#### LOW-LEVEL EDITING



#### **DRIVING ON SNOT & ICE** WINTER BLAST

Avoid slamming on brakes.

Avoid changing lanes.

Never use cruise control.

With ABS brakes, don't pump the brake pedal. Apply steady, firm pressure.

=0

2

MEAKING

Do not drive in four-wheel-drive



- Grammar
- Spelling
- Punctuation
- Style

"No dream is too big, no challenge is to great. Nothing we want for the future is beyond our reach."

President Donald J. Trump



5 Copyright John Rupert - www.polebratingamenca us



#### GRAMMAR

- Subject / verb agreement
- Passive voice
- Order of tenses
- Pronoun / antecedent agreement
- Incomplete sentences
- Dangling modifiers
- Wordiness

- 1. Nursing schools now recruit more students in order to / to address a staffing shortage.
- 2. None of the politicians were / was ready to legalize marijuana.
- 3. Due to the ice and snow, none of the garbage was / were picked up.
- 4. City officials want to quickly raise money so they increased fees for a both at the downtown farmer's market at 713 Ohic Avenue
- 5. Markwayne Mullin made history as