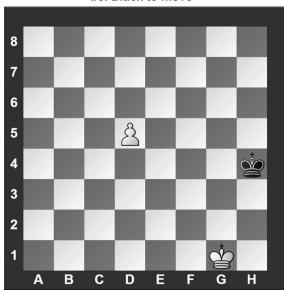

#5. Black to move

If Black to move, what is the outcome of the game?

- a) White wins.
- b) Black wins.
- c) It is a draw.
- d) It is not possible to tell.

#6. White to move

White can checkmate Black in two moves, what is White's *first* move?