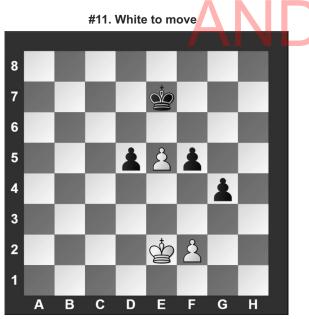

#### #18. White to move

If White can win Black's rook, what is the move?

- a) **₩h8**
- b) **公d3**
- c) **\delta f8**
- d) White can't win Black's rook.

If White can checkmate Black in two moves, what's the *first* move?