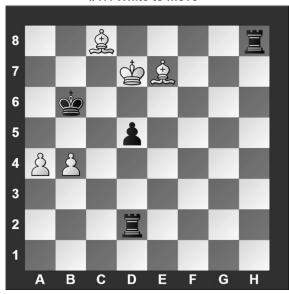

#### #18. White to move

If White can win Black's rook, what is the move?

- a) **₩h8**
- b) **公d3**
- c) **\delta f8**
- d) White can't win Black's rook.

If White can checkmate Black in two moves, what's the *first* move?