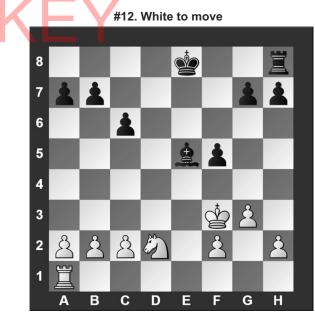

#### #18. White to move

If White can win Black's rook, what is the move?

- a) **₩h8**
- b) **公d3**
- c) **\delta f8**
- d) White can't win Black's rook.

If White can checkmate Black in two moves, what's the *first* move?

- b) **営d7**
- c) 🚨 × f7
- d) White can't checkmate Black in two moves.

Which move below is legal for White?

- a) Short castle.
- b) Long castle.
- c) Capture the Knight
- d) Capture the Queen