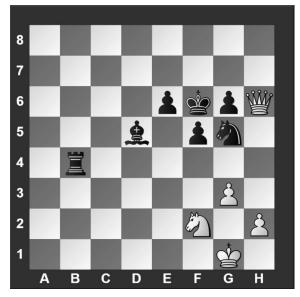

What is White's best move?

- a) 🖾 d2
- b) **2g5**
- d) 🗒 a4

#9. White to move

If White can checkmate Black in two moves, what is the *first* move?

- a) **₩×f6**
- c) <u>@</u>×**b**7
- d) **₩e4**

#10. White to move

What is the best move?

- a) **₩h5**
- b) **₩e7**
- c) **皆g7** d) **皆e4**

SAMPLE

Black just played d7 to d5. Which pawn can be captured?

- a) Black's d-pawn
- b) Black's f-pawn
- c) Black's g-pawn
- d) White can't capture a pawn.