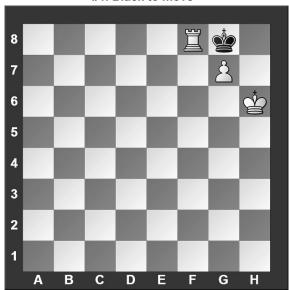

What best describes this situation?

Which side has a material advantage?

- a) Black is in checkmate.
- b) Black is in stalemate.
- c) Black is in check.
- d) None of the above.

- a) White
- b) Black
- c) It's even.
- d) It's not possible to tell without knowing who is to move.