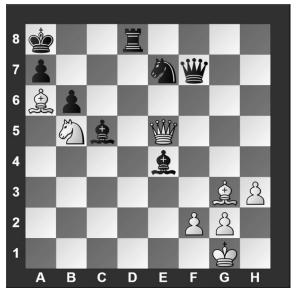

Which White piece can pin Black's bishop?

- a) Rook
- b) Knight
- c) King
- d) Pawn

#13. White to move

If White can checkmate in one move, which piece checkmates?

- a) White's Queen
- b) White's Rook
- c) White's Bishop
- d) White's Knight