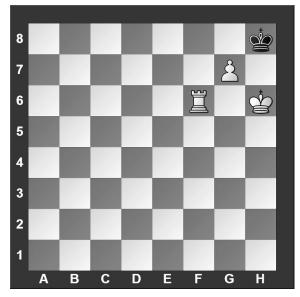

#5. Black to move

If Black to move, what is the outcome of the game?

- a) White wins.
- b) Black wins.
- c) It is a draw.
- d) It is not possible to tell.

#6. White to move

White can checkmate Black in two moves, what is White's *first* move?