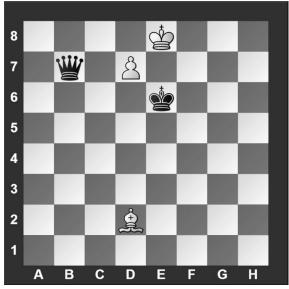

#5. Black to move

If Black to move, what is the outcome of the game?

- a) White wins.
- b) Black wins.
- c) It is a draw.
- d) It is not possible to tell.

#6. White to move

White can checkmate Black in two moves, what is White's *first* move?