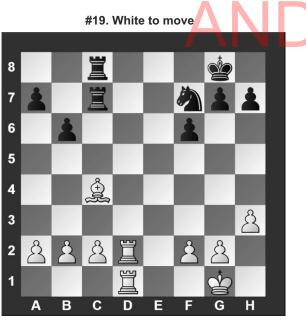

#### #18. White to move

If White can win Black's rook, what is the move?

- a) **₩h8**
- b) **公d3**
- c) **\delta f8**
- d) White can't win Black's rook.

If White can checkmate Black in two moves, what's the *first* move?

- b) **営d7**
- c) 🚨 × f7
- d) White can't checkmate Black in two moves.

Which move below is legal for White?

- a) Short castle.
- b) Long castle.
- c) Capture the Knight
- d) Capture the Queen