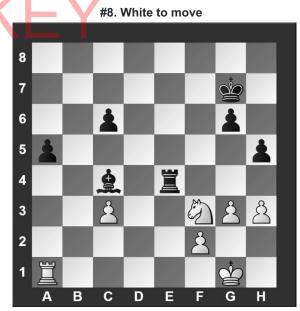

What is White's best move?

- a) **₩f5**
- b) **@**×**b5**
- c) **2**g5
- d) **@**×**h**7

#17. White to move

What is White's best move?

- a) Ad8
- b) a5
- c) Ac5
- d) **Af6**