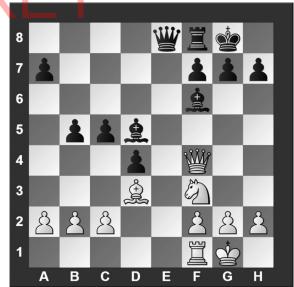

What is White's best move?

- a) **₩f5**
- b) **@**×**b5**
- c) **2**g5
- d) **@**×**h**7

#17. White to move

What is White's best move?

- a) Ad8
- b) a5
- c) Ac5
- d) **Af6**