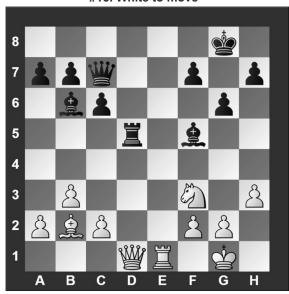

- b) **営d7**
- c) 🚨 × f7
- d) White can't checkmate Black in two moves.

Which move below is legal for White?

- a) Short castle.
- b) Long castle.
- c) Capture the Knight
- d) Capture the Queen