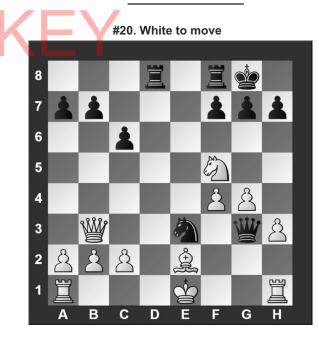

- b) **営d7**
- c) 🚨 × f7
- d) White can't checkmate Black in two moves.

Which move below is legal for White?

- a) Short castle.
- b) Long castle.
- c) Capture the Knight
- d) Capture the Queen