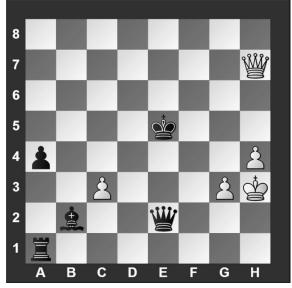

Which White piece can pin Black's bishop?

- a) Rook
- b) Knight
- c) King
- d) Pawn

#13. White to move

If White can checkmate in one move, which piece checkmates?

- a) White's Queen
- b) White's Rook
- c) White's Bishop
- d) White's Knight

#14. White to move

Which piece should White promote to?

- a) Queen
- b) Rook
- c) Bishop
- d) Knight

AMPLE

If White can checkmate Black in two moves, what is the *first* move?

- a) **Af7**
- b) **₩e7**
- c) 2 c7
- d) White can't checkmate Black in two moves.