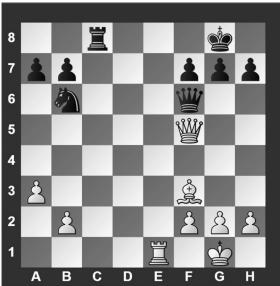

- b) **営d7**
- c) 🚨 × f7
- d) White can't checkmate Black in two moves.

Which move below is legal for White?

- a) Short castle.
- b) Long castle.
- c) Capture the Knight
- d) Capture the Queen