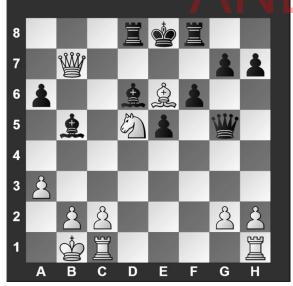

Which White piece can pin Black's bishop?

- a) Rook
- b) Knight
- c) King
- d) Pawn

#13. White to move

If White can checkmate in one move, which piece checkmates?

- a) White's Queen
- b) White's Rook
- c) White's Bishop
- d) White's Knight