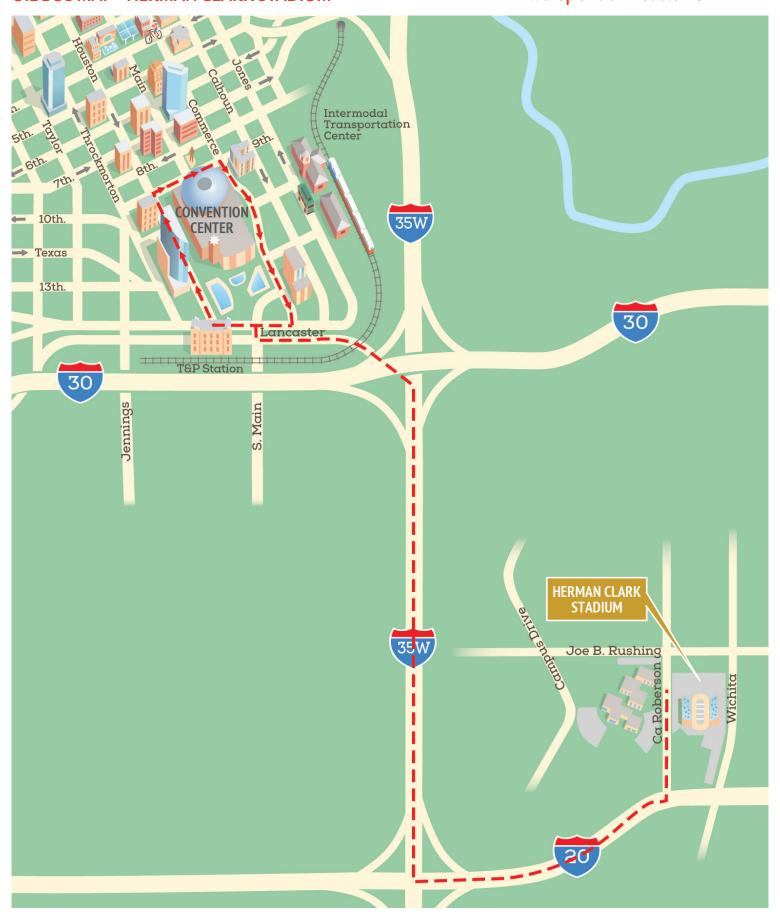

# All drop offs on Houston ONLY!

## UIL BUS MAP - HERMAN CLARK STADIUM - Friday and Saturday Parking ONLY!

ADDRESS: 5201 Ca Roberson Blvd, Fort Worth, TX 76119

**DISTANCE:** 9.1 miles from Convention Center

SHUTTLE: Will be available to all bus drivers and will circle to the Convention Center and no cost.

• Dotted Red line – Indicates bus drop off route.

#### I-35 SOUTH

- 1. Exit 51 B Lancaster Downtown
- 2. Turn right on to Lancaster
- 3. Turn right on to Houston Street Drop off at Convention Center
- 4. Turn left on to 9th and then again at Commerce street to get back on Lancaster.
- 5. Turn left on Lancaster. Merge onto I-35W S
- 6. Take exit 45B to merge onto I-20 E toward Dallas
- 7. Take exit 440A toward Wichita St
- 8. Continue on SE Look 820 to your destination.

#### I-35 NORTH

- 1. Take exit 51 on I- 30. Stay in right lane.
- 3. Keep right and exit 13B for Henderson Street.
- 4. Keep right and follow signs on W Lancaster Ave.
- 5. Turn left on Lancaster and continue to Houston St.
- 6. Turn left on Houston Street- Drop off at Convention Center
- 7. Turn left on to 9th and then again at Commerce street to get back on Lancaster.
- 8. Turn left on Lancaster. Merge onto I-35W S
- 9. Take exit 45B to merge onto I-20 E toward Dallas
- 10. Take exit 440A toward Wichita St
- 11. Continue on SE Look 820 to your destination.

#### 1-30 EAST

- 1. Keep right and exit 13B for Henderson Street.
- 2. Keep right and follow signs on W Lancaster Ave.
- 3. Turn left on Lancaster and continue to Houston St.
- 4. Turn left on Houston Street-Drop off at Convention Center
- 5. Turn left on to 9th and then again at Commerce street to get back on Lancaster.
- 6. Turn left on Lancaster. Merge onto I-35W S
- 7. Take exit 45B to merge onto I-20 E toward Dallas
- 8. Take exit 440A toward Wichita St
- 9. Continue on SE Look 820 to your destination.

### I-30 WEST

- Use right 2 lanes to take exit 13 toward TX-199/Henderson St/Summit Ave
- 2. Keep left and follow the signs for Lancaster.
- 3. Turn left on Lancaster and continue to Houston St.
- 4. Turn left on Houston Street-Drop off at Convention Center
- 5. Turn left on to 9th and then again at Commerce street to get back on Lancaster.
- 6. Turn left on Lancaster. Merge onto I-35W S
- 7. Take exit 45B to merge onto I-20 E toward Dallas
- 8. Take exit 440A toward Wichita St
- 9. Continue on SE Look 820 to your destination.