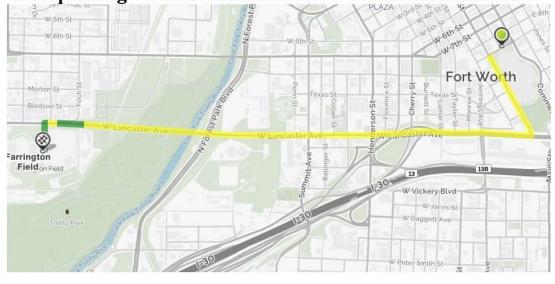

# Tuesday - January 10, 2017 Wednesday - January 11, 2017

Farrington Field 1501 University Drive Fort Worth, TX 76107

\*East parking lot off of West Lancaster Ave or Crestline Blvd.