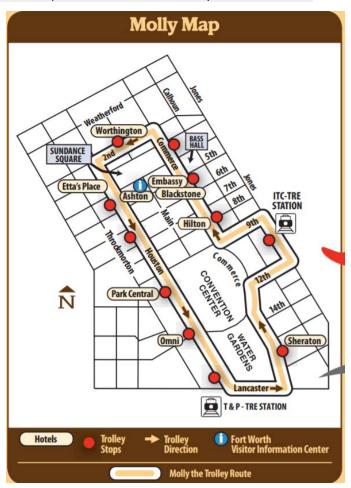

#### Molly the Trolly - FREE DOWNTOWN SHUTTLE!!!

This route travels from the Fort Worth Convention Center to Sundance Square 7 days a week. Service runs 10 a.m. -10 p.m. Time between Trolleys is 10 minutes\*.