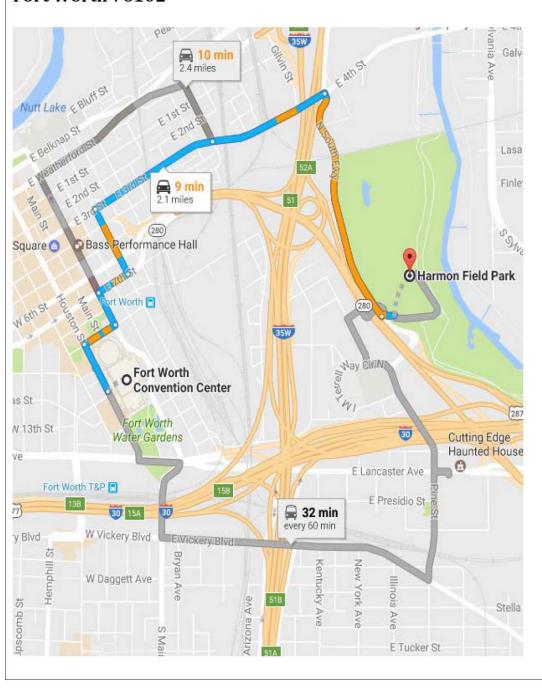

# Thursday - January 12, 2017

Harmon Park, Soccer Fields 1501 Martin Luther King Freeway Fort Worth 76102

UIL Spirit Competitions

January 10,2016-January 12, 2016