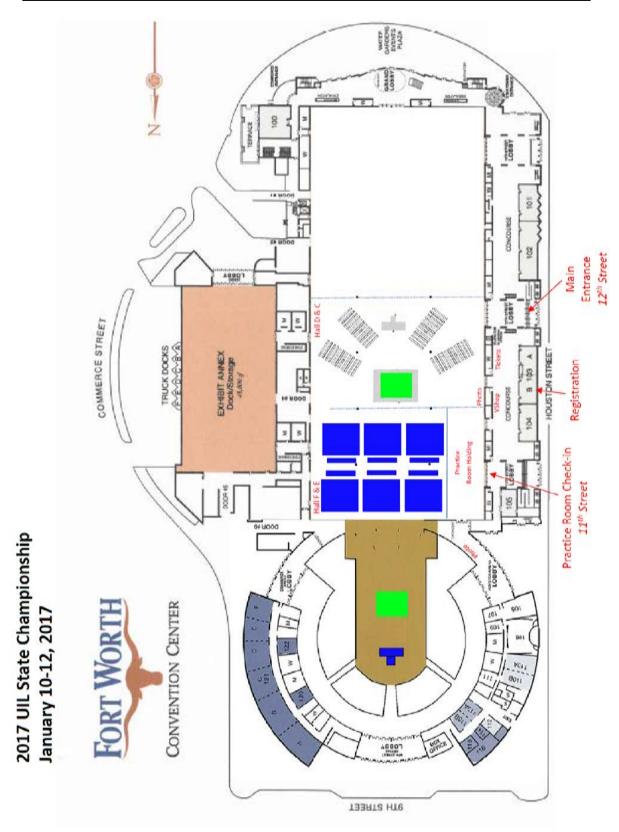

#### **EVENT CHECK-IN**

A representative from each team must check-in at the Event Information Area prior to your team's first performance. Registration will be located in **Room 103 B (near 12<sup>th</sup> & Houston Street entrance)**, and will begin at 7:00 AM each morning. All forms must be turned in prior to your first scheduled practice. Teams not turning these forms in will not be allowed to practice or compete. Coaches will also receive their credentials, most updated performance order and parking pass (if applicable).

#### **PRACTICE AREAS**

Check-in time for practice is located on the right hand of your performance order. Your practice check-in time will be approximately 25 minutes prior to your performance time in the Fort Worth Convention Center. Practice venue is located between both performance venues. From the practice area, you will move to the "On Deck" area to prepare for your routine. If you miss your practice time, you will not be guaranteed another opportunity to practice in the designated area. Only team members and Coaches may enter the practice area. Family members and spectators will not be admitted to the practice area. A high quality sound system will be provided for teams with music on CD or mp3.

# **Fort Worth Convention Center**