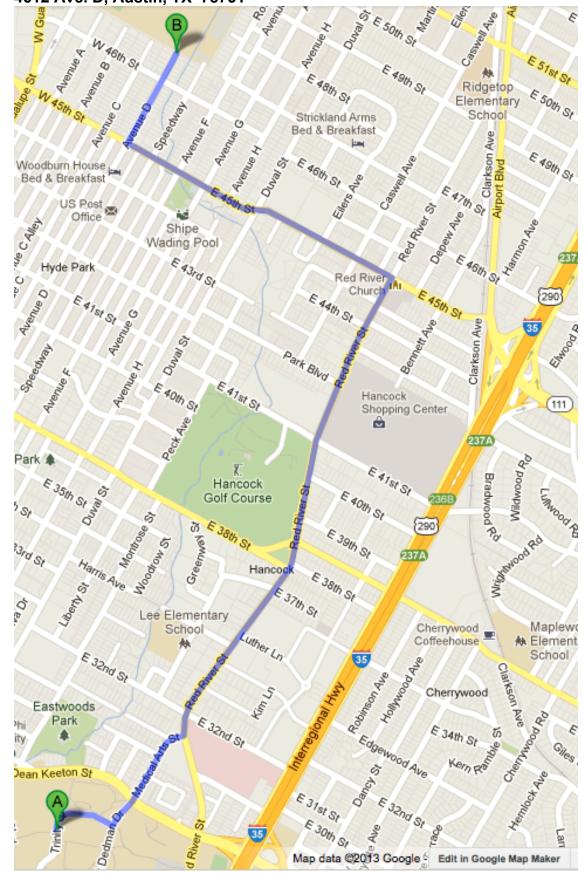

### UIL STATE WIND ENSEMBLE FESTIVAL Directions to UT Intramural Field – Bus Parking 4612 Ave. D, Austin, TX 78751

### UIL STATE WIND ENSEMBLE FESTIVAL Directions to UT Intramural Field – Bus Parking 4612 Ave. D, Austin, TX 78751 UIL STATE WIND ENSEMBLE FESTIVAL

Directions to UT Intramural Fields 4612 Avenue D, Austin, TX 78751

### (See map, previous page)

go 0.2 mi total 0.2 mi

go 374 ft total 0.2 mi

go 0.2 mi

go 1.1 mi

total 1.5 mi

go 0.7 mi

go 0.2 mi

total 2.4 mi

total 2.2 mi

total 0.4 mi

UT Intramural Fields 4612 Avenue D, Austin, TX 78751