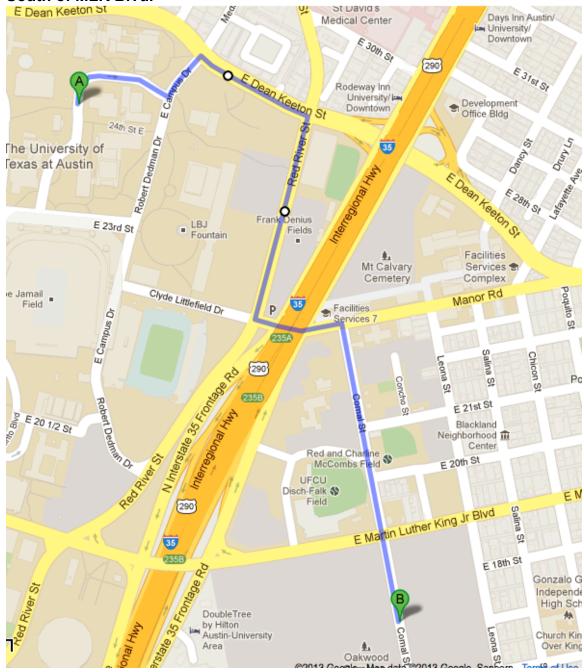

# UIL STATE WIND ENSEMBLE FESTIVAL Directions to 7 ca U GH – Bus Parking South of MLK Blvd.

## Directions to Comal Street – Bus Parking South of MLK Blvd.

### (See map, previous page)

| Trinity St                                           |                                   |
|------------------------------------------------------|-----------------------------------|
| 1. Head <b>north</b> on <b>Trinity St</b>            | go 0.2 mi<br>total 0.2 mi         |
| 2. Turn left onto E Campus Dr/Robert Dedman Dr       | <b>go 374 ft</b><br>total 0.2 mi  |
| 3. Turn right onto E Dean Keeton St<br>About 46 secs | <b>go 0.2 m</b> i<br>total 0.4 mi |
| 4. Turn right onto Red River St<br>About 52 secs     | <b>go 0.3 mi</b><br>total 0.7 mi  |
| 5. Turn left onto Clyde Littlefield Dr               | <b>go 167 ft</b><br>total 0.7 mi  |
| 6. Continue onto Manor Rd<br>About 57 secs           | <b>go 459 ft</b><br>total 0.8 mi  |
| 7. Turn right onto Comal St<br>About 2 mins          | <b>go 0.4 mi</b><br>total 1.2 mi  |
| B Comal St                                           |                                   |