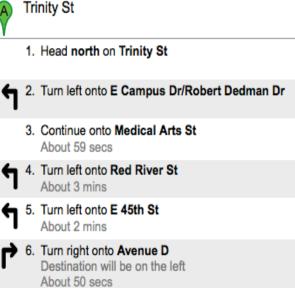

### UIL STATE WIND ENSEMBLE FESTIVAL Directions to UT Intramural Field – Bus Parking 4612 Ave. D, Austin, TX 78751

### UIL STATE WIND ENSEMBLE FESTIVAL Directions to UT Intramural Field – Bus Parking 4612 Ave. D, Austin, TX 78751 UIL STATE WIND ENSEMBLE FESTIVAL

Directions to UT Intramural Fields 4612 Avenue D, Austin, TX 78751

### (See map, previous page)

go 0.2 mi total 0.2 mi

go 374 ft total 0.2 mi

go 0.2 mi

go 1.1 mi

total 1.5 mi

go 0.7 mi

go 0.2 mi

total 2.4 mi

total 2.2 mi

total 0.4 mi

UT Intramural Fields 4612 Avenue D, Austin, TX 78751