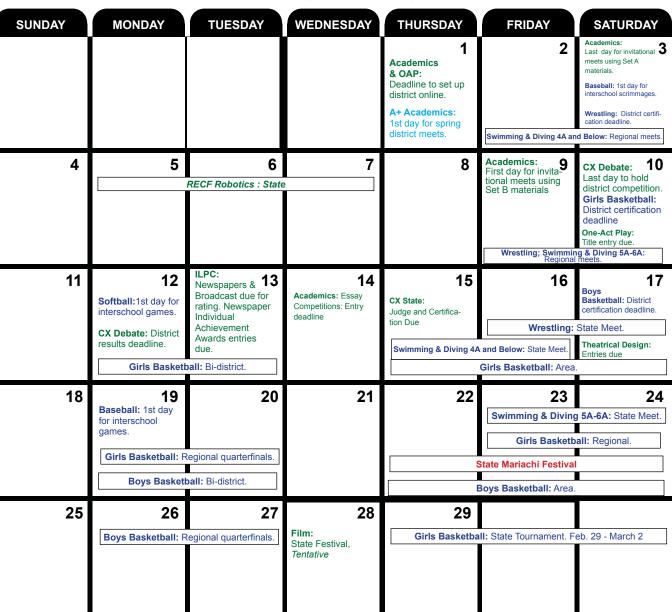

| Swimming & Diving SA-6A: District certification deadline. Softball: 1st day for interschool scrimmages.     |
| 28     | 29                                                                          | 30                                                      | A+ Academics: Last<br>day to hold fall/winter<br>district meets & 1st day<br>to return materials to<br>contestants. |          |                                                                                                                                                              |                                                                                                             |

#### **FEBRUARY 2024**



### **MARCH 2024**



#### **APRIL 2024**



**MAY 2024** 

| SUNDAY                              | MONDAY                                                            | TUESDAY                                     | WEDNESDAY