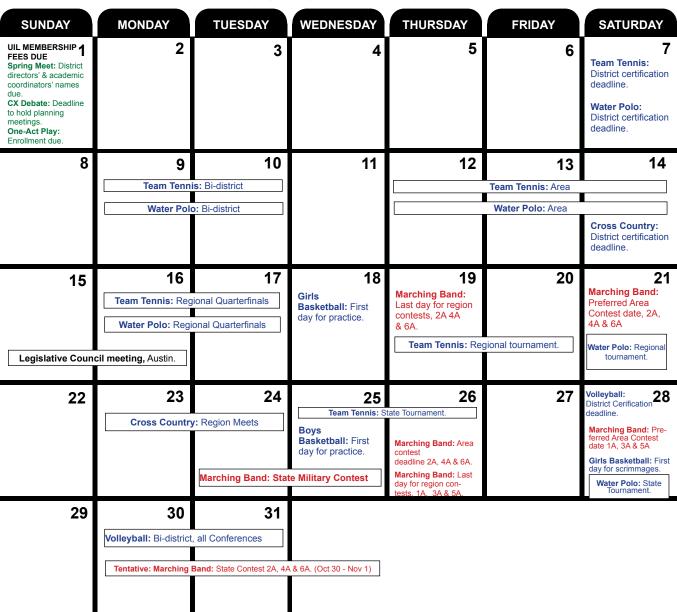

| 4      | 5       | 6                                                                                                   | 7        | 8      | 9        |
| Congress: Intent to participate / Legislation due | 11     | 12      | 13                                                                                                  | 14       | 15     | 16       |
| 17                                                | 18     | 19      | A+ Academics: Deadline to submit fall/winter district meet information and contest material orders. | 21       | 22     | 23       |
| 24                                                | 25     | 26      | 27                                                                                                  | 28       | 29     | 30       |

#### **OCTOBER 2023**



#### **NOVEMBER 2023**



#### **DECEMBER 2023**



### **JANUARY 2024**

| SUNDAY | MONDAY                                                                      | TUESDAY                                                 | WEDNESDAY                                                                                                           | THURSDAY | FRIDAY                                                                                                                                                       | SATURDAY                                                                                                    |
|--------|-----------------------------------------------------------------------------|---------------------------------------------------------|---------------------------------