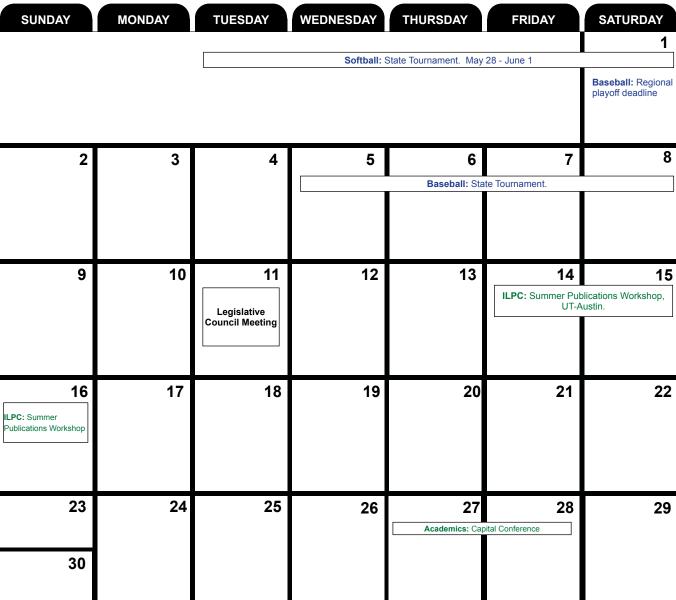

|                                                                  | A+ Academics:<br>Deadline to submit<br>participation summary |                                                                                                                                                                                                                            |

### **JUNE 2024**



## **JULY 2024**



#### 2023-24:

There is a two-week testing window for each STAAR content-area grouping. The primary testing week is week 1 of each two-week testing window. For UIL post season activities affecting high school testing schedules, STAAR end-of-course assessment testing windows are:

- April 9–Apr 19 for English I and English II
- April 16–Apr 26 for Biology and U.S. History
- April 23–May 3 for Algebra I

For UIL post season activities, districts and campuses that are participating in the specific UIL activity should collaborate and follow the guidance below to determine the best dates.

- Avoid scheduling the UIL post season activity during the primary testing weeks, if possible.
- Avoid scheduling English I and English II tests April 9–12; instead, schedule these tests