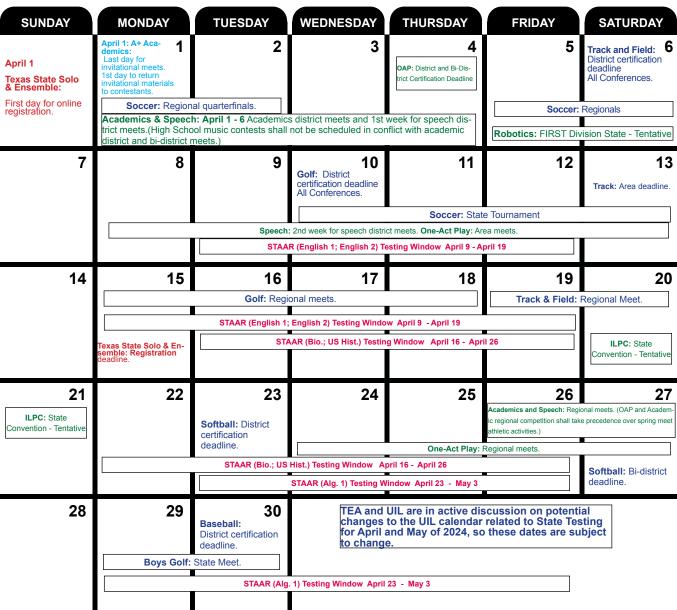

#### **APRIL 2024**

**MAY 2024** 

| SUNDAY                              | MONDAY                                                            | TUESDAY                                     | WEDNESDAY                                                                                                                                                                                                                                                                                                                                                                                                                                                                                                                                                                                                                                                                                                                                                                                                                                                                                                                                                                                                                                                                                                                                                                                                                                                                                                                                                                                                                                                                                                                                                                                                                                                                                                                                                                                                                                                                                                                                                                                                                                                                                                                      | THURSDAY                                                         | FRIDAY                                                       | SATURDAY                                                                                                                                                                                                                   |
|-------------------------------------|-------------------------------------------------------------------|---------------------------------------------|--------------------------------------------------------------------------------------------------------------------------------------------------------------------------------------------------------------------------------------------------------------------------------------------------------------------------------------------------------------------------------------------------------------------------------------------------------------------------------------------------------------------------------------------------------------------------------------------------------------------------------------------------------------------------------------------------------------------------------------------------------------------------------------------------------------------------------------------------------------------------------------------------------------------------------------------------------------------------------------------------------------------------------------------------------------------------------------------------------------------------------------------------------------------------------------------------------------------------------------------------------------------------------------------------------------------------------------------------------------------------------------------------------------------------------------------------------------------------------------------------------------------------------------------------------------------------------------------------------------------------------------------------------------------------------------------------------------------------------------------------------------------------------------------------------------------------------------------------------------------------------------------------------------------------------------------------------------------------------------------------------------------------------------------------------------------------------------------------------------------------------|------------------------------------------------------------------|--------------------------------------------------------------|----------------------------------------------------------------------------------------------------------------------------------------------------------------------------------------------------------------------------|
| changes to the U                    | n active discussion<br>IL calendar related<br>of 2024, so these d | to State Testing                            | Tennis: District certification deadline, all conferences.                                                                                                                                                                                                                                                                                                                                                                                                                                                                                                                                                                                                                                                                                                                                                                                                                                                                                                                                                                                                                                                                                                                                                                                                                                                                                                                                                                                                                                                                                                                                                                                                                                                                                                                                                                                                                                                                                                                                                                                                                                                                      | 2                                                                | 3                                                            | Softball: Area deadline.  Baseball: Bi-district deadline.                                                                                                                                                                  |
|                                     |                                                                   |                                             |                                                                                                                                                                                                                                                                                                                                                                                                                                                                                                                                                                                                                                                                                                                                                                                                                                                                                                                                                                                                                                                                                                                                                                                                                                                                                                                                                                                                                                                                                                                                                                                                                                                                                                                                                                                                                                                                                                                                                                                                                                                                                                                                |                                                                  | Track & Field: State Meet.                                   |                                                                                                                                                                                                                            |
|                                     |                                                                   | STAAR (Alg.                                 | . 1) Testing Window April                                                                                                                                                                                                                                                                                                                                                                                                                                                                                                                                                                                                                                                                                                                                                                                                                                                                                                                                                                                                                                                                                                                                                                                                                                                                                                                                                                                                                                                                                                                                                                                                                                                                                                                                                                                                                                                                                                                                                                                                                                                                                                      | 23 - May 3                                                       |                                                              | State Wind                                                                                                                                                                                                                 |
|                                     |                                                                   |                                             |                                                                                                                                                                                                                                                                                                                                                                                                                                                                                                                                                                                                                                                                                                                                                                                                                                                                                                                                                                                                                                                                                                                                                                                                                                                                                                                                                                                                                                                                                                                                                                                                                                                                                                                                                                                                                                                                                                                                                                                                                                                                                                                                |                                                                  |                                                              | Ensemble Festival.                                                                                                                                                                                                         |
|                                     |                                                                   |                                             |                                                                                                                                                                                                                                                                                                                                                                                                                                                                                                                                                                                                                                                                                                                                                                                                                                                                                                                                                                                                                                                                                                                                                                                                                                                                                                                                                                                                                                                                                                                                                                                                                                                                                                                                                                                                                                                                                                                                                                                                                                                                                                                                |                                                                  |                                                              |                                                                                                                                                                                                                            |
| 5                                   | 6                                                                 | 7                                           | 8                                                                                                                                                                                                                                                                                                                                                                                                                                                                                                                                                                                                                                                                                                                                                                                                                                                                                                                                                                                                                                                                                                                                                                                                                                                                                                                                                                                                                                                                                                                                                                                                                                                                                                                                                                                                                                                                                                                                                                                                                                                                                                                              | 9                                                                | 10                                                           | 11                                                                                                                                                                                                                         |
| -                                   | Ointe Onlin                                                       | Otata Mast                                  |                                                                                                                                                                                                                                                                                                                                                                                                                                                                                                                                                                                                                                                                                                                                                                                                                                                                                                                                                                                                                                                                                                                                                                                                                                                                                                                                                                                                                                                                                                                                                                                                                                                                                                                                                                                                                                                                                                                                                                                                                                                                                                                                | Tennis: Reg                                                      |                                                              |                                                                                                                                                                                                                            |
|                                     | Girls Golf:                                                       | State Weet.                                 |                                                                                                                                                                                                                                                                                                                                                                                                                                                                                                                                                                                                                                                                                                                                                                                                                                                                                                                                                                                                                                                                                                                                                                                                                                                                                                                                                                                                                                                                                                                                                                                                                                                                                                                                                                                                                                                                                                                                                                                                                                                                                                                                | Legislative<br>Council: Finance<br>Committee<br>Meeting, Austin. |                                                              | Softball: Regional<br>quarterfinal dead-<br>line.<br>Baseball: Area<br>deadline.                                                                                                                                           |
|                                     |                                                                   |                                             |                                                                                                                                                                                                                                                                                                                                                                                                                                                                                                                                                                                                                                                                                                                                                                                                                                                                                                                                                                                                                                                                                                                                                                                                                                                                                                                                                                                                                                                                                                                                                                                                                                                                                                                                                                                                                                                                                                                                                                                                                                                                                                                                |                                                                  | Theatrical Desi                                              | gn: State Meet                                                                                                                                                                                                             |
| 12                                  | 13                                                                | 14                                          | 15                                                                                                                                                                                                                                                                                                                                                                                                                                                                                                                                                                                                                                                                                                                                                                                                                                                                                                                                                                                                                                                                                                                                                                                                                                                                                                                                                                                                                                                                                                                                                                                                                                                                                                                                                                                                                                                                                                                                                                                                                                                                                                                             | 16                                                               | 17                                                           | 18                                                                                                                                                                                                                         |
|                                     |                                                                   | One-Act Play: State Meet                    |                                                                                                                                                                                                                                                                                                                                                                                                                                                                                                                                                                                                                                                                                                                                                                                                                                                                                                                                                                                                                                                                                                                                                                                                                                                                                                                                                                                                                                                                                                                                                                                                                                                                                                                                                                                                                                                                                                                                                                                                                                                                                                                                |                                                                  |                                                              |                                                                                                                                                                                                                            |
|                                     |                                                                   |                                             | One-Act Fig                                                                                                                                                                                                                                                                                                                                                                                                                                                                                                                                                                                                                                                                                                                                                                                                                                                                                                                                                                                                                                                                                                                                                                                                                                                                                                                                                                                                                                                                                                                                                                                                                                                                                                                                                                                                                                                                                                                                                                                                                                                                                                                    | y. Otale most                                                    |                                                              |                                                                                                                                                                                                                            |
| Academics and Sp                    |                                                                   |                                             | e Meet                                                                                                                                                                                                                                                                                                                                                                                                                                                                                                                                                                                                                                                                                                                                                                                                                                                                                                                                                                                                                                                                                                                                                                                                                                                                                                                                                                                                                                                                                                                                                                                                                                                                                                                                                                                                                                                                                                                                                                                                                                                                                                                         | Tennis: S                                                        | tate Meet.                                                   | Softball: Regional semifinal deadline                                                                                                                                                                                      |
|                                     |                                                                   |                                             |                                                                                                                                                                                                                                                                                                                                                                                                                                                                                                                                                                                                                                                                                                                                                                                                                                                                                                                                                                                                                                                                                                                                                                                                                                                                                                                                                                                                                                                                                                                                                                                                                                                                                                                                                                                                                                                                                                                                                                                                                                                                                                                                |                                                                  |                                                              | Baseball: Regional guarterfinal dead-line.                                                                                                                                                                                 |
| 19                                  | 20                                                                | 21                                          | 22                                                                                                                                                                                                                                                                                                                                                                                                                                                                                                                                                                                                                                                                                                                                                                                                                                                                                                                                                                                                                                                                                                                                                                                                                                                                                                                                                                                                                                                                                                                                                                                                                                                                                                                                                                                                                                                                                                                                                                                                                                                                                                                             | 23                                                               | <b>24</b> TILF: Application Deadline.                        | A+ Academics: 25 Last day to hold spring district meets & 1st day to return mate- rials to contestants. Softball: Regional playoff deadline.  Baseball: Regional semi-final deadline.  Texas State Solo & Ensemble Contest |
| 26                                  | 27                                                                | 28                                          | 29                                                                                                                                                                                                                                                                                                                                                                                                                                                                                                                                                                                                                                                                                                                                                                                                                                                                                                                                                                                                                                                                                                                                                                                                                                                                                                                                                                                                                                                                                                                                                                                                                                                                                                                                                                                                                                                                                                                                                                                                                                                                                                                             | 30                                                               | 31                                                           |                                                                                                                                                                                                                            |
| Texas State Solo & Ensemble Contest |                                                                   | Softball: State Tournament. May 28 - June 1 |                                                                                                                                                                                                                                                                                                                                                                                                                                                                                                                                                                                                                                                                                                                                                                                                                                                                                                                                                                                                                                                                                                                                                                                                                                                                                                                                                                                                                                                                                                                                                                                                                                                                                                                                                                                                                                                                                                                                                                                                                                                                                                                                |                                                                  |                                                              |                                                                                                                                                                                                                            |
|                                     |                                                                   | 00.000                                      | The state of the s |                                                                  |                                                              |                                                                                                                                                                                                                            |
|                                     |                                                                   |                                             |                                                                                                                                                                                                                                                                                                                                                                                                                                                                                                                                                                                                                                                                                                                                                                                                                                                                                                                                                                                                                                                                                                                                                                                                                                                                                                                                                                                                                                                                                                                                                                                                                                                                                                                                                                                                                                                                                                                                                                                                                                                                                                                                |                                                                  | A+ Academics:<br>Deadline to submit<br>participation summary |                                                                                                                                                                                                                            |