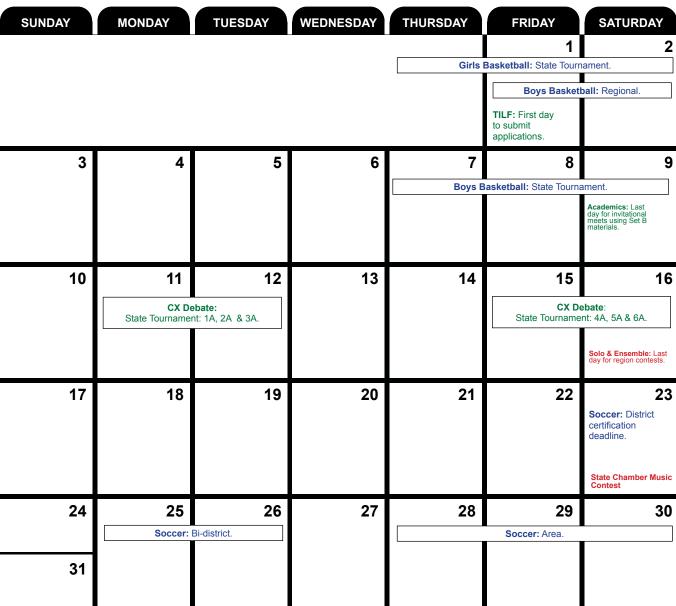

### **JANUARY 2024**

| SUNDAY | MONDAY                                                                      | TUESDAY                                                 | WEDNESDAY                                                                                                           | THURSDAY | FRIDAY                                                                                                                                                       | SATURDAY                                                                                                    |
|--------|-----------------------------------------------------------------------------|---------------------------------------------------------|---------------------------------------------------------------------------------------------------------------------|----------|--------------------------------------------------------------------------------------------------------------------------------------------------------------|-------------------------------------------------------------------------------------------------------------|
|        | 1                                                                           | 2<br>CX Debate: 1st<br>day for district<br>competition. | 3                                                                                                                   | 4<br>Spi | Academics: 1st day for invitationa meets using Set A materials. Academics: Deadline to submit orders for Invitational Set B materials. rit State Championshi | 6                                                                                                           |
| 7      | 8                                                                           | 9                                                       | 10                                                                                                                  | 11       | 12                                                                                                                                                           | 13                                                                                                          |
|        |                                                                             | Cong                                                    | ress: State Meet                                                                                                    |          | <b>Softball:</b> 1st day for practice.                                                                                                                       |                                                                                                             |
| 14     | Athletics: Deadline to accept plans for next school year (except football). | 16                                                      | 17                                                                                                                  | 18       | Baseball: 1st day for practice.                                                                                                                              | Swimming & Diving 4A and Below: District certification deadline.  Film Contest: Deadline to submit entries. |
| 21     | 22                                                                          | 23                                                      | 24                                                                                                                  | 25       | 26                                                                                                                                                           | Swimming & Diving SA-6A: District certification deadline. Softball: 1st day for interschool scrimmages.     |
| 28     | 29                                                                          | 30                                                      | A+ Academics: Last<br>day to hold fall/winter<br>district meets & 1st day<br>to return materials to<br>contestants. |          |                                                                                                                                                              |                                                                                                             |