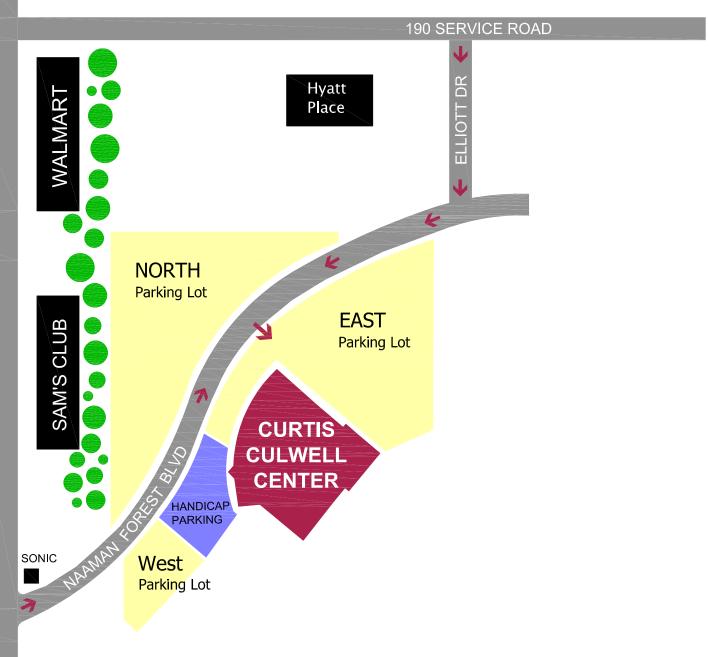

**Programs:** Each team will also be provided 2 programs free of charge. Additional programs will be available to purchase for \$5 each.

**Parking:** Parking is available in the lots adjacent to the Curtis Culwell Center.

<u>Team:</u> Special team bus parking will be provided at the far north parking lot at the Curtis Culwell Center. Please use the parking pass in your team packet to access this area. Please drop off teams at the back loading dock and then park school bus.

**Public:** The public may park in any parking lots not designated as reserved.

**Team Entrance**: Players, team personnel, and coaches will be admitted through the loading dock (south end). Anyone without a coach & contestant pass must enter through the general admission doors. Cheerleaders and their sponsor will enter through the main entrance.

# Hwy190 / President George Bush Turnpike

# CURTIS CULWELL CENTER VISITOR GUIDE

CONFERENCE

CENTER

\* FAMILY RESTROOM

HANDICAP SEATING

**ENTRY TO** 