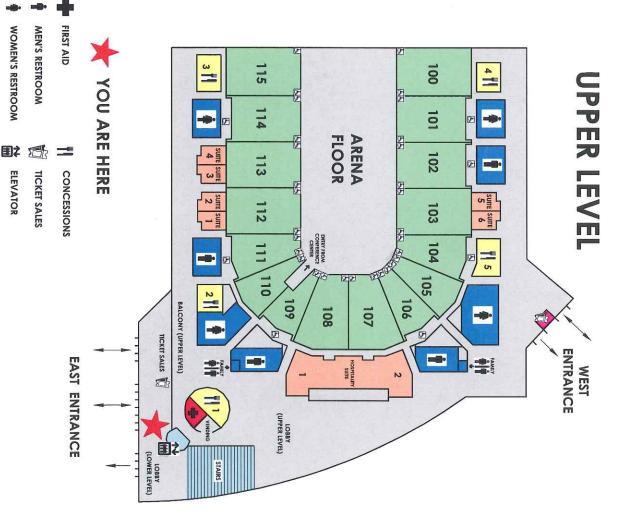

**Team Benches:** Benches will be reserved at each end of the scoring table for the teams participating in the match. The teams listed in the top of each bracket will be the home team and seated in the area furthest away from the scoreboard wall. Teams will change benches after each set.

# CURTIS CULWELL CENTER VISITOR GUIDE

CONFERENCE

CENTER

\* FAMILY RESTROOM

HANDICAP SEATING

**ENTRY TO** 