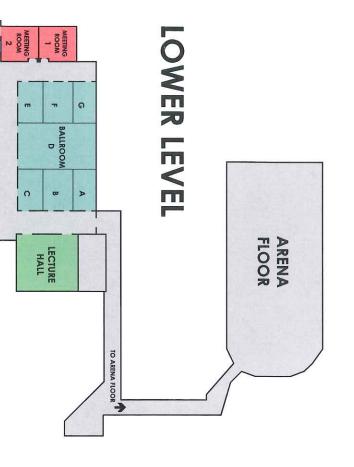

**Team Rosters**: Players' numbers should correspond with the program roster. If there are errors, please contact the UIL staff before the pictures are taken.

**Team Pictures**: Team pictures will be taken no later than one hour prior to each semi-final match in Ballroom A. Team pictures will include managers and coaches. Players should not wear warm-ups for pictures.

## **Gym Regulations:**

- Game Balls: Baden 15-0 Perfection
- <u>Trainers:</u> Trainers will be available 1 hour prior to the game in training room (ballrooms B & C). They will also be stationed near the bench area during the game. Schools must provide the tape and under wrap if they want to be taped by the trainers on duty.
- Shoes: All players shall wear shoes that do not mark the floor.
- <u>Prohibitive Items</u>: Band instruments, horns, mechanical noisemakers, confetti and live animals will not be allowed in the gymnasium. **No hanging signs, flash cameras, balloons, large flags, or banners are permitted**.

**Media:** Post-game interviews may be conducted in the interview/media room located in the lecture hall, with the exception of the last match of the day. Interviews after the last match of the day should be conducted on the court. UIL staff will direct coaches to the interview room after each match. The first interview will be the non-winning coach followed by the winning coach. Coaches may choose to include up to three players with them for the post-game interviews.