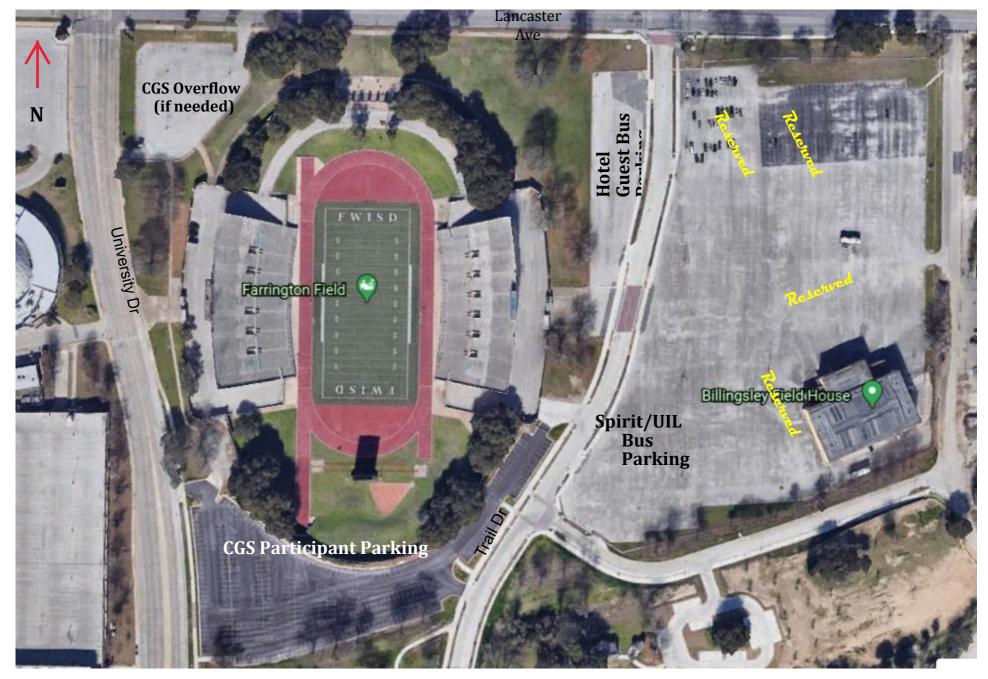

#### **BUS PARKING:**

School vehicle parking will be available at Farrington Field (map attached). The address is: 1501 University Drive, Fort Worth, TX 76107.

#### **SHUTTLE INFORMATION:**

Shuttles will be available Wednesday-Friday between Farrington Field and the FWCC for BUS DRIVERS ONLY. Look for designated pick-up/drop-off area and signage on Houston Street. Teams should be dropped off and picked up at the FWCC only.