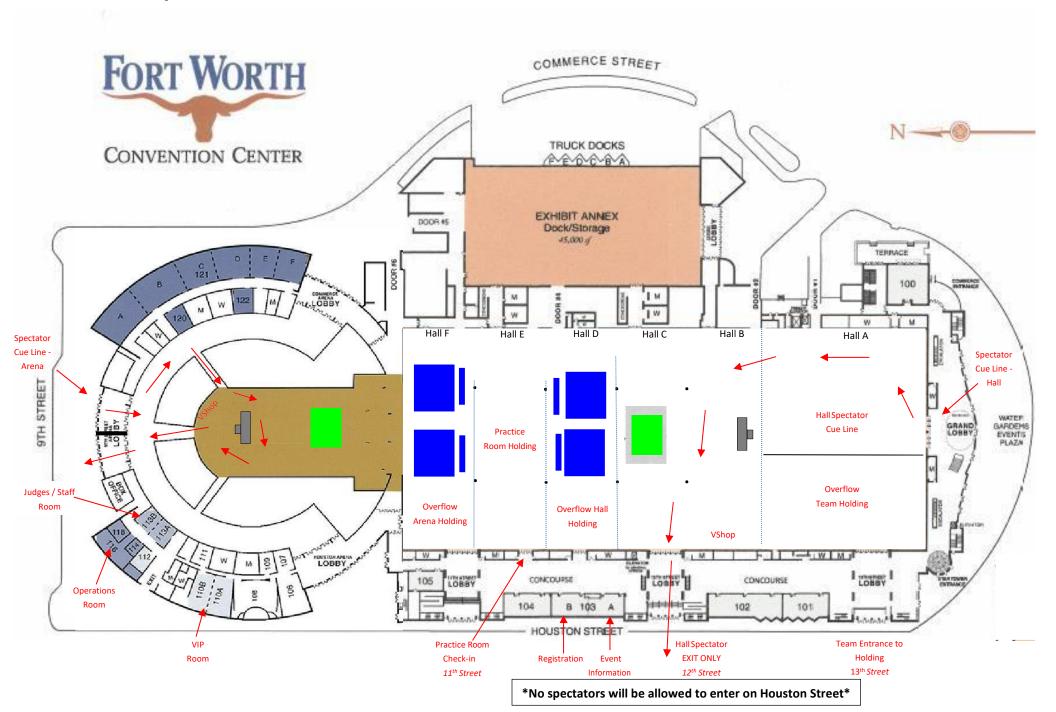

#### **EVENT CHECK-IN:**

A representative from each team must check-in at the Event Information Area at the designated time listed on the performance order. Registration is located in **Room 103 B (near 12<sup>th</sup> & Houston Street entrance)**. At check-in, coaches will receive the team packet, athlete and coach's credentials and will turn in required forms. All required forms must be turned in prior to your scheduled practice. Teams that do not turn these forms in will not be allowed to practice or compete.

#### **PRACTICE AREAS:**

Check-in time for practice is located on the right hand of your performance order. Your practice check-in time will be approximately 30-40 minutes prior to your performance time in the Fort Worth Convention Center. Practice venue for ALL teams is located between both performance venues. From the practice area, you will move to the "On Deck" area to prepare for your routine. If you miss your practice time, you will not be given another opportunity to practice in the designated area. Only team members and Coaches with practice room credentials may enter the practice area. Family members and spectators will not be admitted to the practice area. A high-quality sound system will be provided for teams with music on an iPod/mp3.

#### **SCORE SHEETS:**

Score sheets from the Qualifying Round will be available approximately 45 minutes after your team has performed and may be picked up at Event Information located in 103 B. Final score sheets will be distributed following completion of the competition.