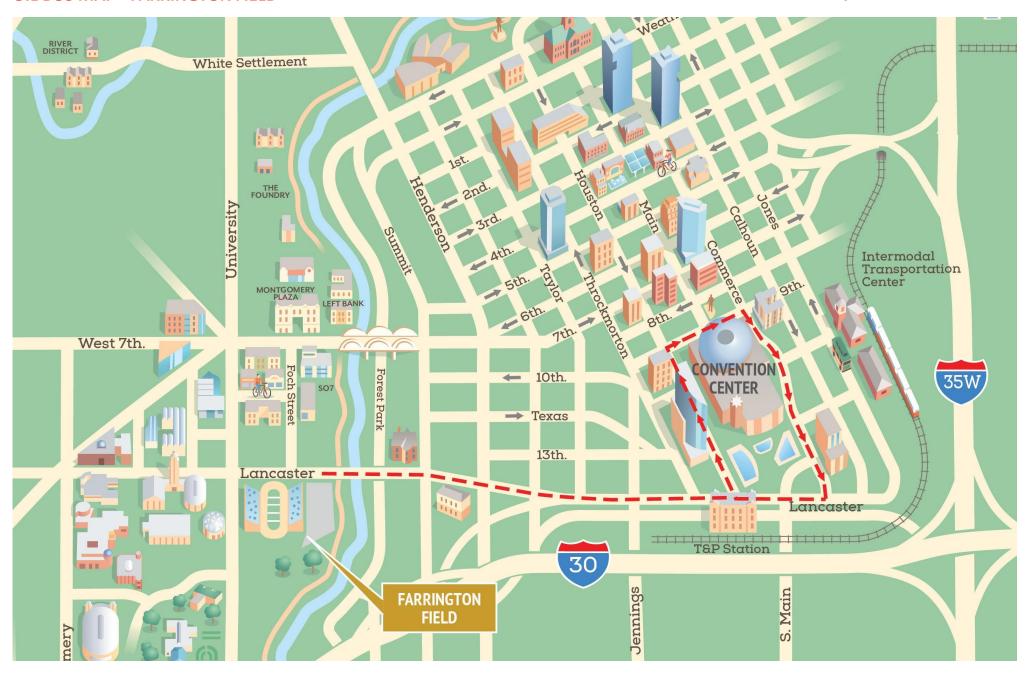

#### **BUS PARKING:**

School vehicle parking will be available at Farrington Field (map attached). The address is: 1501 University Drive, Fort Worth, TX 76107.

#### **SHUTTLE INFORMATION:**

Shuttles will be available Wednesday-Friday between Farrington Field and the FWCC for BUS DRIVERS ONLY. Look for designated pick-up/drop-off area and signage on Houston Street. Teams should be dropped off and picked up at the FWCC only.