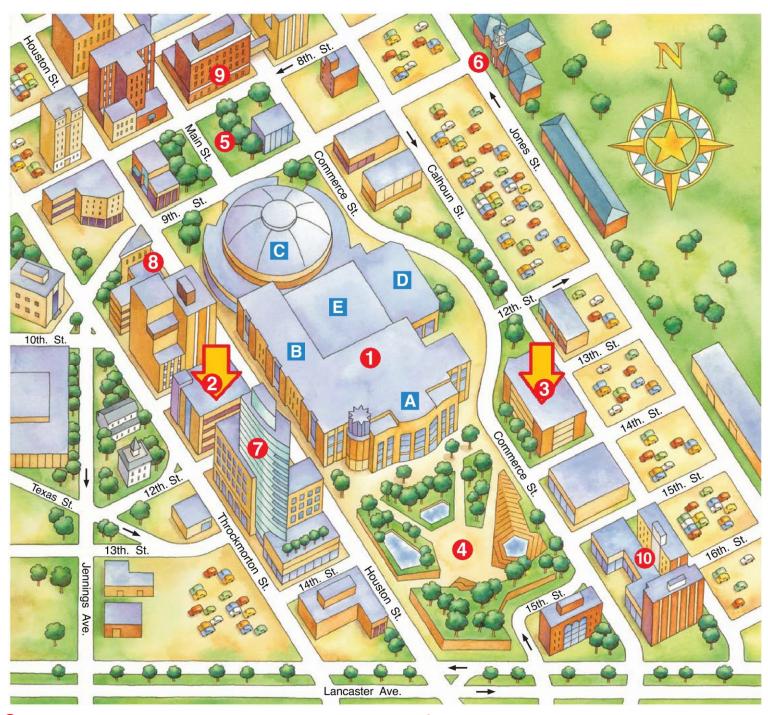

## **Fort Worth Convention Center**

1201 Houston Street, Fort Worth, Texas 76102 817-392-MEET (6338) or Toll Free 866-630-2588 www.fortworthconventioncenter.com

- Fort Worth Convention Center (FWCC)
  - rl1 Ballroom (Second Floor)
  - I]] Administrative Offices (Mezzanine)
  - !! Arena
  - **!!!** Loading Docks
  - 1:§1 Exhibit Hall
- f) FWCC Houston Street Parking Garage
- (a) FWCC Commerce Street Parking Garage

- Water Gardens
- O General Worth Square Park
- Intermodal Transportation Center
- @ Omni Fort Worth Hotel
- Park Central Hotel
- O Hilton Hotel

Sheraton Fort Worth Hotel and Spa