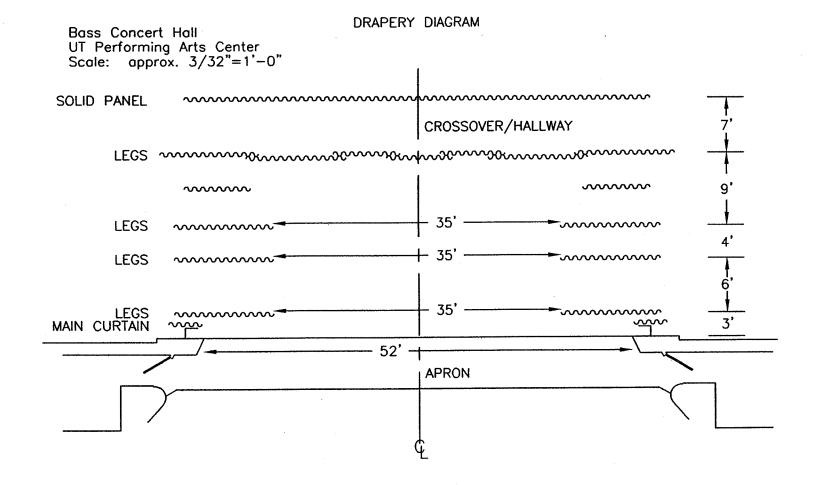

-----|
|                |               | Au           | dien         | ce           |              |               |

LIGHTING AREAS BEGIN ON THE FRONT EDGE OF THE STAGE

The UIL lighting in the Bass Concert Hall consists of fifteen (15) areas, (each approximately 10' in diameter), each illuminated by two frontlights and a downlight. Red, green, blue, full-stage color washes are also provided. Two followspots are provided, but their use should be specially requested.

Each group is required to limit their production to twenty (20) lighting looks. Blackouts and repeated looks are possible without diminishing the limit of twenty.

Please complete and return the attached lighting cue sheet and questionnaire by the deadline, FRIDAY PRIOR TO STATE, in order to facilitate your lighting needs.



# UIL - STATE OAP MEET LIGHTING LOOK SHEET BASS CONCERT HALL

Using the Diagram on the first page, indicate the percentage of intensity for each area in each look. Percentages should be indicated in increments of 5, from 10% to 100% intensity.

|                   |       | _   |               |              |
|-------------------|-------|-----|---------------|--------------|
| EXA               | MD    | ΙF· | $I \cap \cap$ | LΛ           |
| $L\Lambda\Lambda$ | MIVII |     | LUU           | $\mathbf{r}$ |

| 1 | 2  | 3  | 4  | 5  | 6 | 7  | 8  | 9  | 10 | 11 | 12 | 13 | 14 | 15 | R | G  | В  |
|---|----|----|----|----|---|----|----|----|----|----|----|----|----|----|---|----|----|
|   | 80 | 75 | 80 | 80 |   | 80 | 80 | 80 |    | 10 | 15 | 90 | 90 |    |   | 90 | 25 |

# Look 1

| 1 |