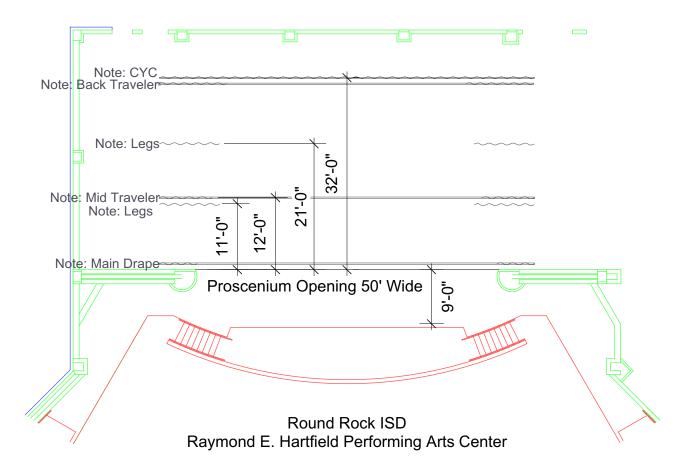

## Stage Dimensions:

50' Wide at Plaster Line

1st Set of Legs 11' upstage from Plaster Line Midstage Traveler 12' upstage from Plaster Line 2nd Set of Legs 21' upstage from Plaster Line Depth from Plaster Line to CYC 32' Stage Apron has approximately 9' of useable space downstage of the Plaster Line

Note: The area behind the CYC is not a crossover. There is a crossover hallway backstage.