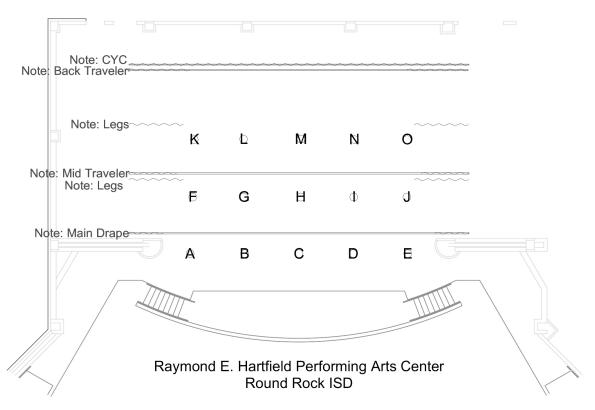

# UIL LIGHTING INSTRUCTIONS Raymond E. Hartfield PERFORMING ARTS CENTER

The UIL lighting in the Raymond E. Hartfield PAC consists of fifteen (15) areas, (each approximately 9' X 9'), each illuminated by two front lights and one down light. Each down light has the ability to color mix utilizing red, green and blue values. There is also a cyc that has the ability to color mix utilizing red, green and blue values. Participants have the option of not using the cyc and using a full upstage blackout drop.

Note: The area behind the CYC is not a crossover. There is a crossover hallway backstage.