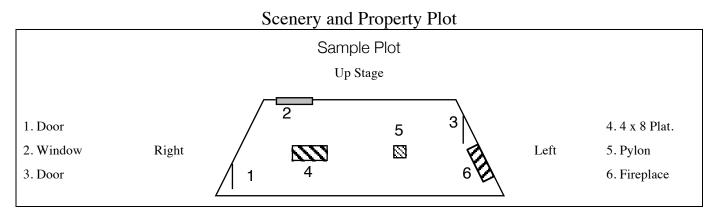

### FOR JUNIOR HIGH CONTESTS

Here is the list of Unit Set pieces: (2) 4 x 4 platforms, (2) 4 x 8 platforms, (4) 1 x 1 platforms, (2) 4 x 4 ramps, (2) 4' step units, (2) 2' step units, (4) 3-fold flats, (4) 2-fold flats, (2) 8' pylons, (2) 6' pylons, (2) 4' pylons. Please use this terminology when listing below.

Identification: List ALL items of Unit Set, scenery and furniture properties. Indicate, by marking with an 'X,' those items you wish to bring with you. You may list additional items on a separate sheet of paper and attach.